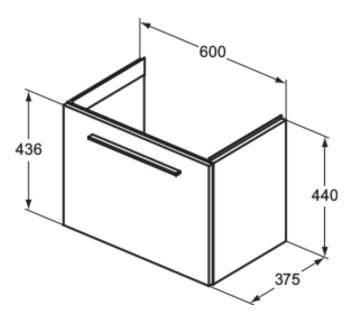

### General information

| Sub product type         | Basin unit              |
|--------------------------|-------------------------|
| Brand                    | Ideal Standard          |
| Suite name               | Ideal Standard i.life S |
| Colour code              | NW                      |
| Colour description       | coffee oak              |
| Surface finish effect    | matt                    |
| Height (mm)              | 440                     |
| Width (mm)               | 600                     |
| Length / Projection (mm) | 375                     |
| Fixing method            | Fixing set              |
| EAN code                 | 8014140502975           |
|                          |                         |