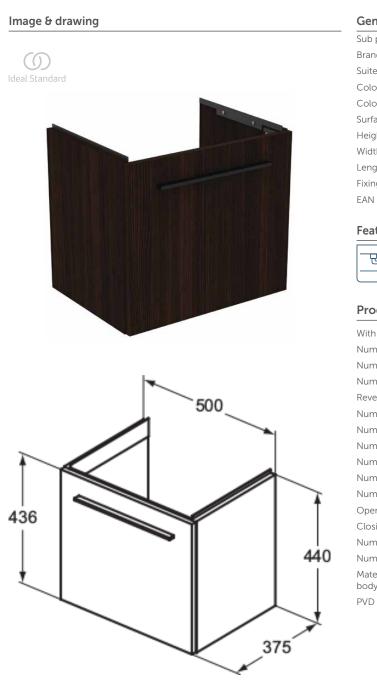

## **T5290NW**

Ideal Standard i.life S | Basin unit 500x375x440 mm in coffee oak finish, 1 drawer | Space saving

#### General information

| Sub product type         | Basin unit              |
|--------------------------|-------------------------|
| Brand                    | Ideal Standard          |
| Suite name               | Ideal Standard i.life S |
| Colour code              | NW                      |
| Colour description       | coffee oak              |
| Surface finish effect    | matt                    |
| Height (mm)              | 440                     |
| Width (mm)               | 500                     |
| Length / Projection (mm) | 375                     |
| Fixing method            | Fixing set              |
| EAN code                 | 8014140502913           |
|                          |                         |

#### **Product specifications**

| With worktop                           | No                 |
|----------------------------------------|--------------------|
| Number of doors (total)                | 0                  |
| Number of doors, left-opening          | 0                  |
| Number of doors, right-opening         | 0                  |
| Reversible door                        | No                 |
| Number of tumble doors                 | 0                  |
| Number of sliding doors                | 0                  |
| Number of rolling doors                | 0                  |
| Number of drawers (total)              | 1                  |
| Number of external drawers             | 1                  |
| Number of internal drawers             | 0                  |
| Opening mechanism                      | Pull-to-open       |
| Closing mechanism                      | Soft-closing       |
| Number of open compartments            | 0                  |
| Number of shelves                      | 0                  |
| Material quality (structure /<br>body) | MFC (Class E1)/MDF |
| PVD technology                         | No                 |