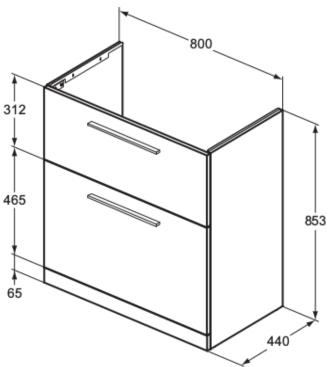

# **T5274NW**

Ideal Standard i.life A | Basin unit 800x440x853 mm in coffee oak finish, 2 drawers

### General information

| Sub product type         | Basin unit              |
|--------------------------|-------------------------|
| Brand                    | Ideal Standard          |
| Suite name               | Ideal Standard i.life A |
| Colour code              | NW                      |
| Colour description       | coffee oak              |
| Surface finish effect    | matt                    |
| Height (mm)              | 853                     |
| Width (mm)               | 800                     |
| Length / Projection (mm) | 440                     |
| Fixing method            | Fixing set              |
| EAN code                 | 8014140502494           |