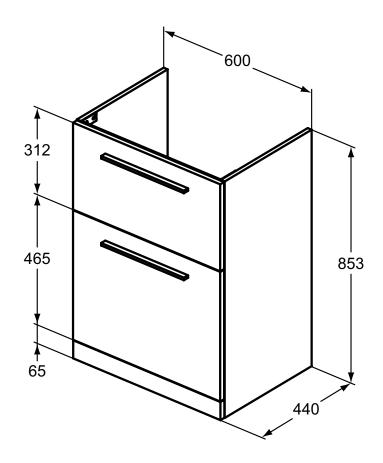

#### More product details:

| Type:            | Vanity unit                |
|------------------|----------------------------|
| Mounting:        | Floor standing             |
| Style:           | Contemporary               |
| Net Weight (kg): | 30,93                      |
| Material:        | Mixed material             |
| Designer:        | Palomba Serafini Associati |
| Height (mm):     | 826                        |
| Width (mm):      | 600                        |
| Depth (mm):      | 440                        |
| Shape:           | Rectangular                |
| Installation:    | Floor standing             |
|                  |                            |