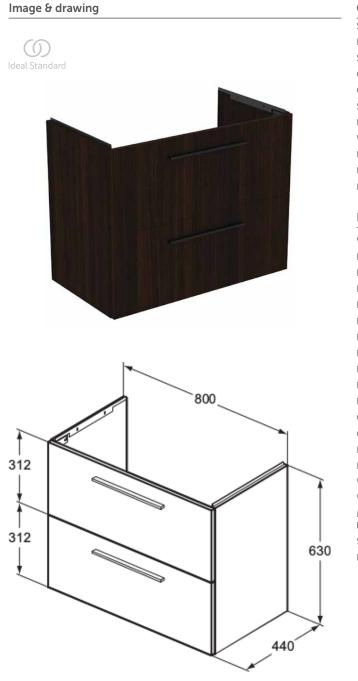

## T5256NW

Ideal Standard i.life A | Basin unit 800x440x630 mm in coffee oak finish, 2 drawers

| Sub product type                       | Basin unit              |
|----------------------------------------|-------------------------|
| Brand                                  | Ideal Standard          |
| Suite name                             | Ideal Standard i.life A |
| Colour code                            | NW                      |
| Colour description                     | coffee oak              |
| Surface finish effect                  | matt                    |
| Height (mm)                            | 630                     |
| Width (mm)                             | 800                     |
| Length / Projection (mm)               | 440                     |
| Fixing method                          | Fixing set              |
| EAN code                               | 8014140501985           |
|                                        |                         |
| Product specifications                 |                         |
| With worktop                           | No                      |
| Number of doors (total)                | 0                       |
| Number of doors, left-opening          | 0                       |
| Number of doors, right-opening         | 0                       |
| Reversible door                        | No                      |
| Number of tumble doors                 | 0                       |
| Number of sliding doors                | 0                       |
| Number of rolling doors                | 0                       |
| Number of drawers (total)              | 2                       |
| Number of external drawers             | 2                       |
| Number of internal drawers             | 0                       |
| Opening mechanism                      | Pull-to-open            |
| Closing mechanism                      | Soft-closing            |
| Number of open compartments            | 0                       |
| Number of shelves                      | 0                       |
| With socket outlet                     | No                      |
| With interior lighting                 | No                      |
| Material quality (structure /<br>body) | MFC (Class E1)/MDF      |
| Space saving model                     | No                      |
| PVD technology                         | No                      |