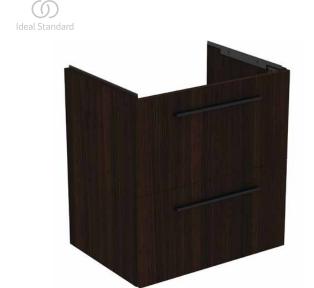

# **IDEAL STANDARD I.LIFE A**

T5255NW

Ideal Standard i.life A | Basin unit 600x440x630 mm in coffee oak finish, 2 drawers | Space saving

### **Features**

Space saving