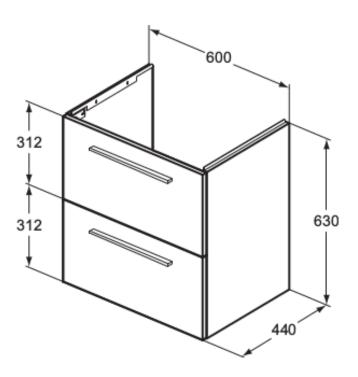

### General information

| Sub product type         | Basin unit              |
|--------------------------|-------------------------|
| Brand                    | Ideal Standard          |
| Suite name               | Ideal Standard i.life A |
| Colour code              | NW                      |
| Colour description       | coffee oak              |
| Surface finish effect    | matt                    |
| Height (mm)              | 630                     |
| Width (mm)               | 600                     |
| Length / Projection (mm) | 440                     |
| Fixing method            | Fixing set              |
| EAN code                 | 8014140501954           |
|                          |                         |

# **Product specifications**

| <u>-</u>                            |                    |
|-------------------------------------|--------------------|
| With worktop                        | No                 |
| Number of doors (total)             | 0                  |
| Number of doors, left-opening       | 0                  |
| Number of doors, right-opening      | 0                  |
| Reversible door                     | No                 |
| Number of tumble doors              | 0                  |
| Number of sliding doors             | 0                  |
| Number of rolling doors             | 0                  |
| Number of drawers (total)           | 2                  |
| Number of external drawers          | 2                  |
| Number of internal drawers          | 0                  |
| Opening mechanism                   | Pull-to-open       |
| Closing mechanism                   | Soft-closing       |
| Number of open compartments         | 0                  |
| Number of shelves                   | 0                  |
| With socket outlet                  | No                 |
| With interior lighting              | No                 |
| Material quality (structure / body) | MFC (Class E1)/MDF |
| Space saving model                  | No                 |
| PVD technology                      | No                 |