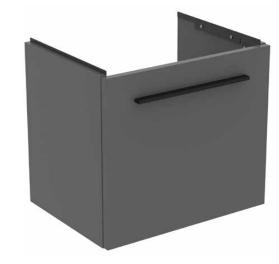

# **T5290NG**

Ideal Standard i.life S | Basin unit 500x375x440 mm in quartz grey finish, 1 drawer | Space saving

# Image & drawing