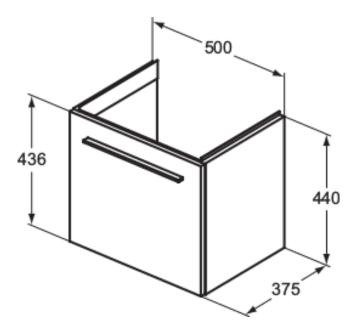

# **T5290NG**

Ideal Standard i.life S | Basin unit 500x375x440 mm in quartz grey finish, 1 drawer | Space saving

# Image & drawing

# General information

| Sub product type         | Basin unit              |
|--------------------------|-------------------------|
| Brand                    | Ideal Standard          |
| Suite name               | Ideal Standard i.life S |
| Colour code              | NG                      |
| Colour description       | quartz grey             |
| Surface finish effect    | matt                    |
| Height (mm)              | 440                     |
| Width (mm)               | 500                     |
| Length / Projection (mm) | 375                     |
| Fixing method            | Fixing set              |
| EAN code                 | 8014140495185           |
|                          |                         |