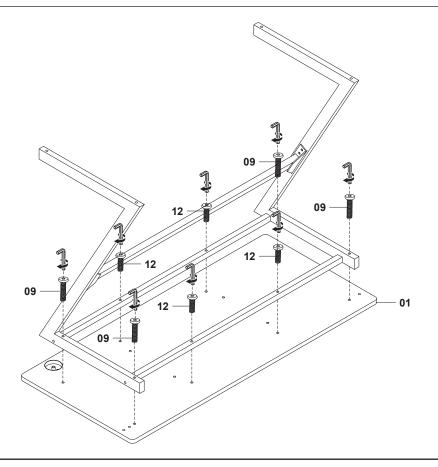

# IMPORTANT - RETAIN THIS INFORMATION FOR FUTURE REFERENCE: READ CAREFULLY

01

05. x2

10. x4

13. x1

16. x4

17. x4

03 05 13

02

11. x8

16. x8

17. x8

03 on. x1

09. x4

12. x4

**04** (14. x4)

05 © 06. x1

& June 1

06

6