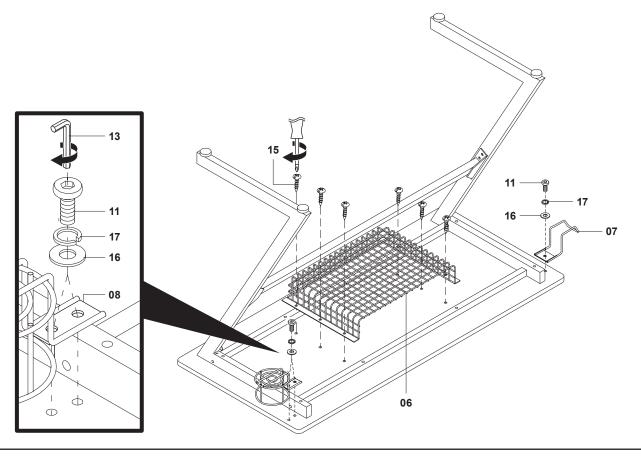

02

11. x8

16. x8

17. x8

03 on. x1

09. x4

12. x4

**04** (14. x4)

05 © 06. x1

& June 1

06

6