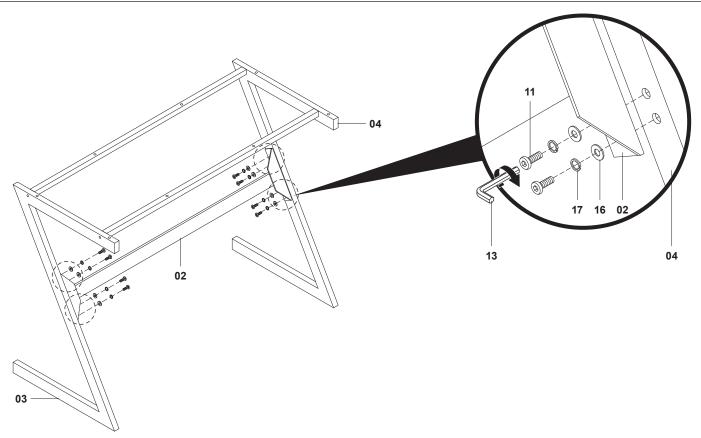

# IMPORTANT - RETAIN THIS INFORMATION FOR FUTURE REFERENCE: READ CAREFULLY

01

05. x2

10. x4

13. x1

16. x4

17. x4

03 05 13

02

11. x8

16. x8

17. x8

03 on. x1

09. x4

12. x4

**04** (14. x4)