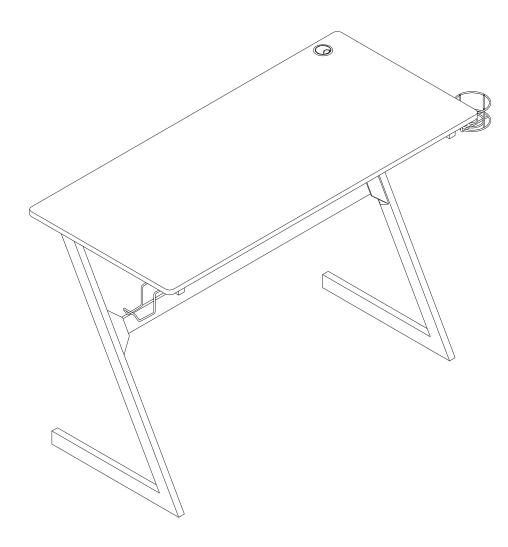

# **EN** Parts

# **Safety**

- · For domestic use only.
- Installation must be carried out following the manufacturer's instructions exactly.
- Always use on firm level ground.
- Periodic structural checks of this product should be undertaken, do not use if you have any doubts about its fitness for purpose.
- Do not sit or stand on the tabletop.
- · Do not let children play with this product.
- This product must be set up by a competent adult.
- · Maximum load is 60 kg.