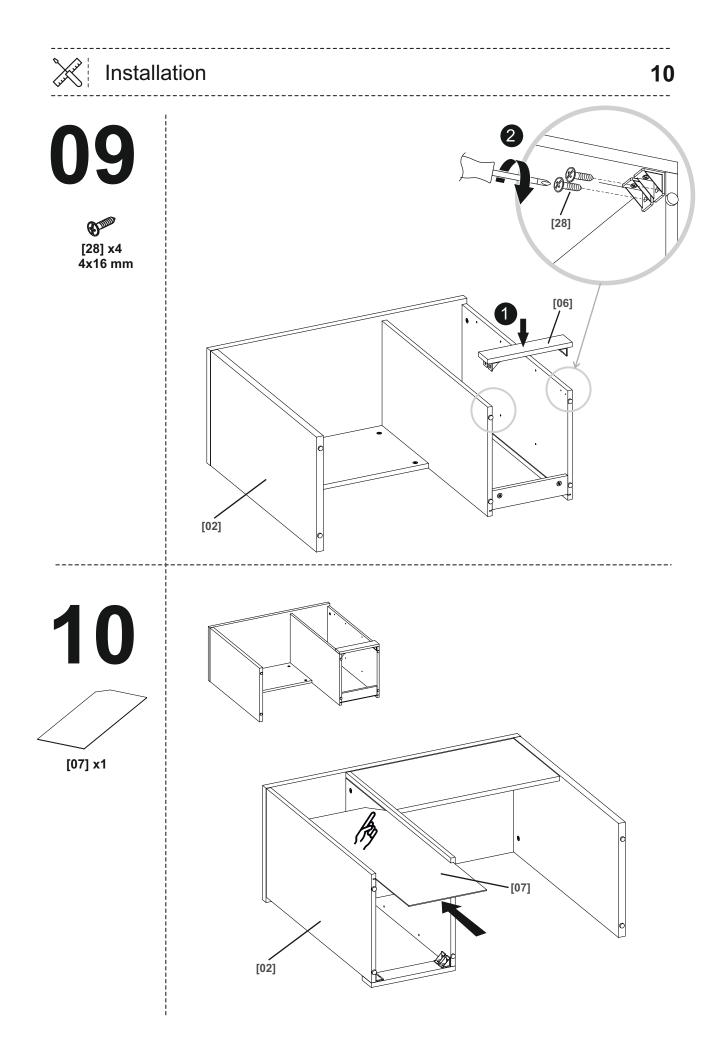

at the wall mounting furniture is mounted on the wall in an adequate manner.

WARNING: In order to prevent falling down this product must be used with the wall attachment device provided. WARNING: Installation must be performed by a competent person only. This product could be dangerous, cause injury or damage to property if incorrectly installed.

Some parts could be hazardous to small children.

- Keep all parts out of reach and do not leave children unattended in the assembly area.
- Prevent children from climbing or hanging on the drawers, doors or shelves.
- If you are in any doubts as to how to install this product, consult a technically competent person.

# CAUTION: Always ensure the product is securely fitted before use.

• Do not allow children to play with this product.



















Attention: Screws and wall plugs not included, if you are unsure, take professional advice.















· · ·

### Addresses

Manufacturer • Fabricant • Producent • Producător • Fabricante: UK Manufacturer: Kingfisher International Products Limited, 3 Sheldon Square, London, W2 6PX, United Kingdom EU Manufacturer: Kingfisher International Products B.V. Rapenburgerstraat 175E 1011 VM Amsterdam The Netherlands www.kingfisher.com/products

EN www.diy.com

www.diy.com/diy/ireland

To view instruction manuals online, visit www.kingfisher.com/products

FR www.castorama.fr www.bricodepot.fr

> Pour consulter les manuels d'instructions en ligne, rendez-vous sur le site www.kingfisher.com/products

PL www.castorama.pl

Aby zapoznać się z instrukcją obsługi online, odwiedź stronę www.ki