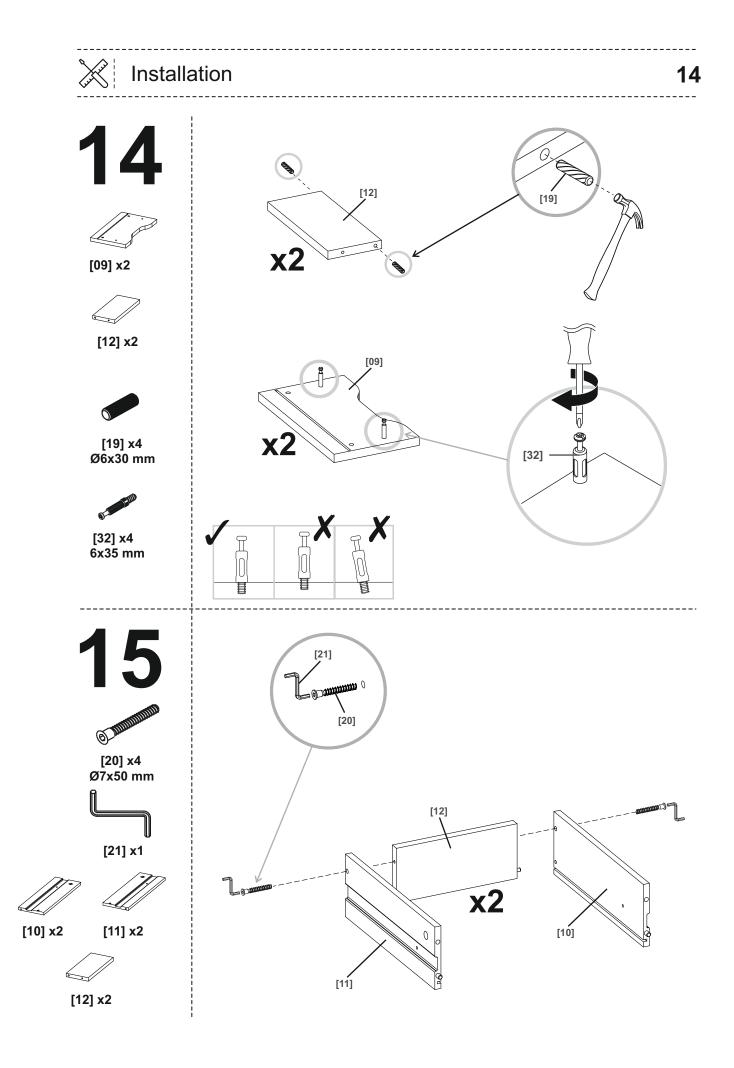

## EN Before you start

- Check the pack and make sure that you have all parts listed above. If not contact your local store who will be able to help you.
- When you are ready to start, make sure that you have the right tools on hand, plenty of space and a clean dry area for furniture assembly.
- Ensure there are no hidden service pipes and cables where you intend to drill.
- We do not recommend the use of power screwdrivers for the assembly of this product.
- Always ensure that screws locate exactly into pre-drilled pilot holes.
- Take care not to overtighten any of the screws.