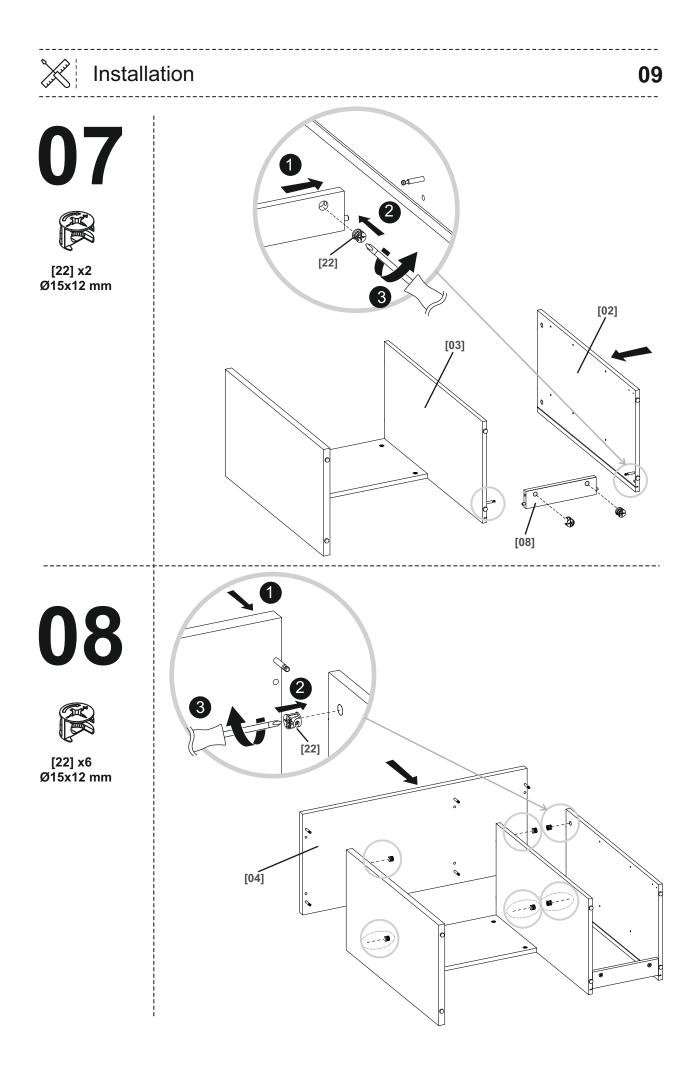

that the wall mounting furniture is mounted on the wall in an adequate manner.

WARNING: In order to prevent falling down this product must be used with the wall attachment device provided. WARNING: Installation must be performed by a competent person only. This product could be dangerous, cause injury or damage to property if incorrectly installed.

Some parts could be hazardous to small children.

- Keep all parts out of reach and do not leave children unattended in the assembly area.
- Prevent children from climbing or hanging on the drawers, doors or shelves.
- If you are in any doubts as to how to install this product, consult a technically competent person.

# CAUTION: Always ensure the product is securely fitted before use.

• Do not allow children to play with this product.



















Attention: Screws and wall plugs not included, if you are unsure, take professional advice.















· · ·

### Addresses

Manufacturer • Fabricant • Producent • Producător • Fabricante: UK Manufacturer: Kingfisher International Products Limited, 3 Sheldon Square, London, W2 6PX, United Kingdom EU Manufacturer: Kingfisher International Products B.V. Rapenburgerstraat 175E 1011 VM Amsterdam The Netherlands www.kingfisher.com/products

EN www.diy.com

www.diy.com/diy/ireland

To view instruction manuals online, visit www.kingfisher.com/products

FR www.castorama.fr www.bricodepot.fr

> Pour consulter les manuels d'instructions en ligne, rendez-vous sur le site www.kingfisher.com/products

PL www.castorama.pl

Aby zapoznać się z instrukcją obsługi online, odwiedź stronę www.