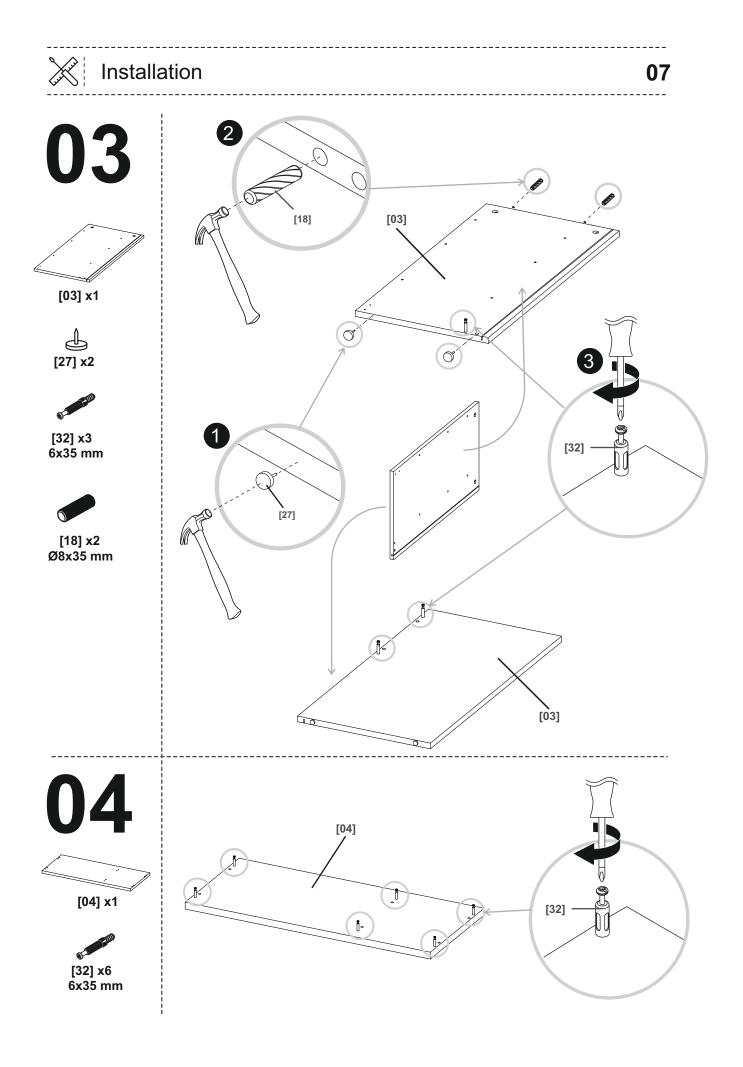

ure that the wall mounting furniture is mounted on the wall in an adequate manner.

WARNING: In order to prevent falling down this product must be used with the wall attachment device provided. WARNING: Installation must be performed by a competent person only. This product could be dangerous, cause injury or damage to property if incorrectly installed.

Some parts could be hazardous to small children.

- Keep all parts out of reach and do not leave children unattended in the assembly area.
- Prevent children from climbing or hanging on the drawers, doors or shelves.
- If you are in any doubts as to how to install this product, consult a technically competent person.

# CAUTION: Always ensure the product is securely fitted before use.

• Do not allow children to play with this product.



















Attention: Screws and wall plugs not included, if you are unsure, take professional advice.















· · ·

### Addresses

Manufacturer • Fabricant • Producent • Producător • Fabricante: UK Manufacturer: Kingfisher International Products Limited, 3 Sheldon Square, London, W2 6PX, United Kingdom EU Manufacturer: Kingfisher International Products B.V. Rapenburgerstraat 175E 1011 VM Amsterdam The Netherlands www.kingfisher.com/products

EN www.diy.com

www.diy.com/diy/ireland

To view instruction manuals online, visit www.kingfisher.com/products

FR www.castorama.fr www.bricodepot.fr

> Pour consulter les manuels d'instructions en ligne, rendez-vous sur le site www.kingfisher.com/products

PL www.castorama.pl

Aby zapoznać się z instrukcją obsługi online, odwiedź stronę