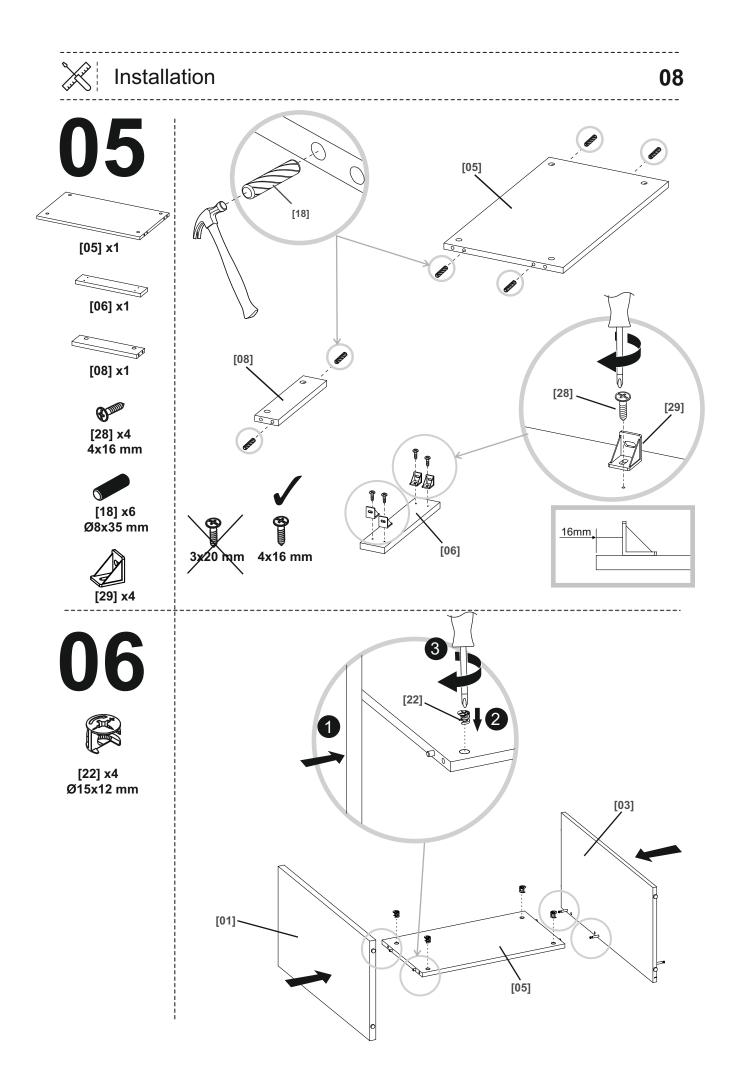

e that the wall mounting furniture is mounted on the wall in an adequate manner.

WARNING: In order to prevent falling down this product must be used with the wall attachment device provided. WARNING: Installation must be performed by a competent person only. This product could be dangerous, cause injury or damage to property if incorrectly installed.

Some parts could be hazardous to small children.

- Keep all parts out of reach and do not leave children unattended in the assembly area.
- Prevent children from climbing or hanging on the drawers, doors or shelves.
- If you are in any doubts as to how to install this product, consult a technically competent person.

# CAUTION: Always ensure the product is securely fitted before use.

• Do not allow children to play with this product.



















Attention: Screws and wall plugs not included, if you are unsure, take professional advice.















· · ·

### Addresses

Manufacturer • Fabricant • Producent • Producător • Fabricante: UK Manufacturer: Kingfisher International Products Limited, 3 Sheldon Square, London, W2 6PX, United Kingdom EU Manufacturer: Kingfisher International Products B.V. Rapenburgerstraat 175E 1011 VM Amsterdam The Netherlands www.kingfisher.com/products

EN www.diy.com

www.diy.com/diy/ireland

To view instruction manuals online, visit www.kingfisher.com/products

FR www.castorama.fr www.bricodepot.fr

> Pour consulter les manuels d'instructions en ligne, rendez-vous sur le site www.kingfisher.com/products

PL www.castorama.pl

Aby zapoznać się z instrukcją obsługi online, odwiedź stronę ww