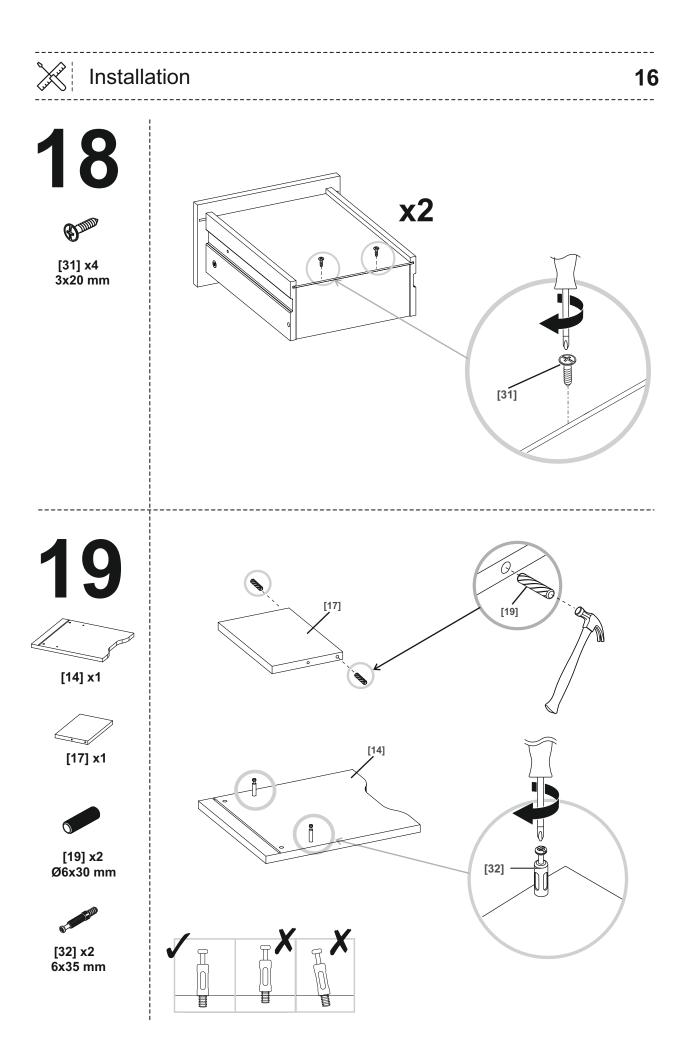

## EN Before you start

- Check the pack and make sure that you have all parts listed above. If not contact your local store who will be able to help you.
- When you are ready to start, make sure that you have the right tools on hand, plenty of space and a clean dry area for furniture assembly.
- Ensure there are no hidden service pipes and cables where you intend to drill.
- We do not recommend the use of power screwdrivers for the assembly of this product.
- Always ensure that screws locate exactly into pre-drilled pilot holes.
- Take care not to overtighten any of the screws.