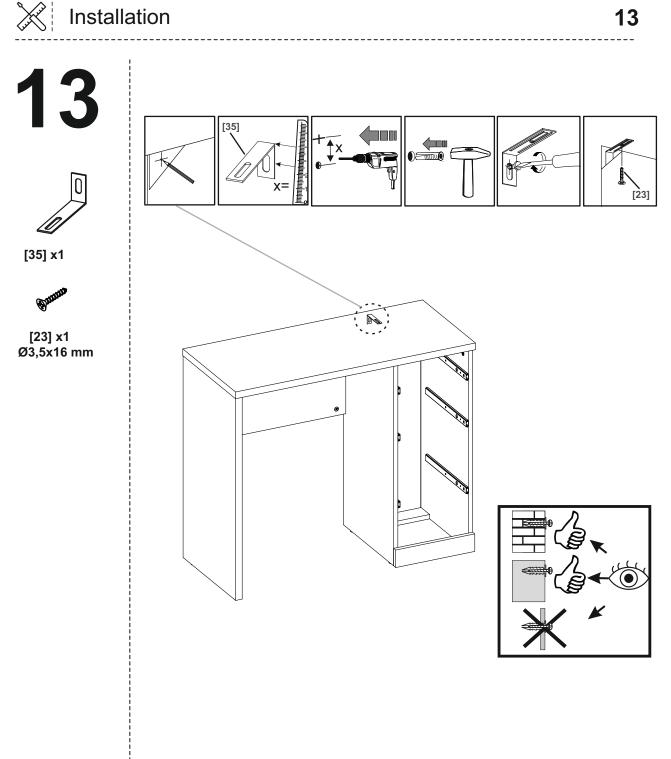

wall mounting furniture is mounted on the wall in an adequate manner.

WARNING: In order to prevent falling down this product must be used with the wall attachment device provided. WARNING: Installation must be performed by a competent person only. This product could be dangerous, cause injury or damage to property if incorrectly installed.

Some parts could be hazardous to small children.

- Keep all parts out of reach and do not leave children unattended in the assembly area.
- Prevent children from climbing or hanging on the drawers, doors or shelves.
- If you are in any doubts as to how to install this product, consult a technically competent person.

# CAUTION: Always ensure the product is securely fitted before use.

• Do not allow children to play with this product.



















Attention: Screws and wall plugs not included, if you are unsure, take professional advice.















· · ·

### Addresses

Manufacturer • Fabricant • Producent • Producător • Fabricante: UK Manufacturer: Kingfisher International Products Limited, 3 Sheldon Square, London, W2 6PX, United Kingdom EU Manufacturer: Kingfisher International Products B.V. Rapenburgerstraat 175E 1011 VM Amsterdam The Netherlands www.kingfisher.com/products

EN www.diy.com

www.diy.com/diy/ireland

To view instruction manuals online, visit www.kingfisher.com/products

FR www.castorama.fr www.bricodepot.fr

> Pour consulter les manuels d'instructions en ligne, rendez-vous sur le site www.kingfisher.com/products

PL www.castorama.pl

Aby zapoznać się z instrukcją obsługi online, odwiedź stronę www.kingfish