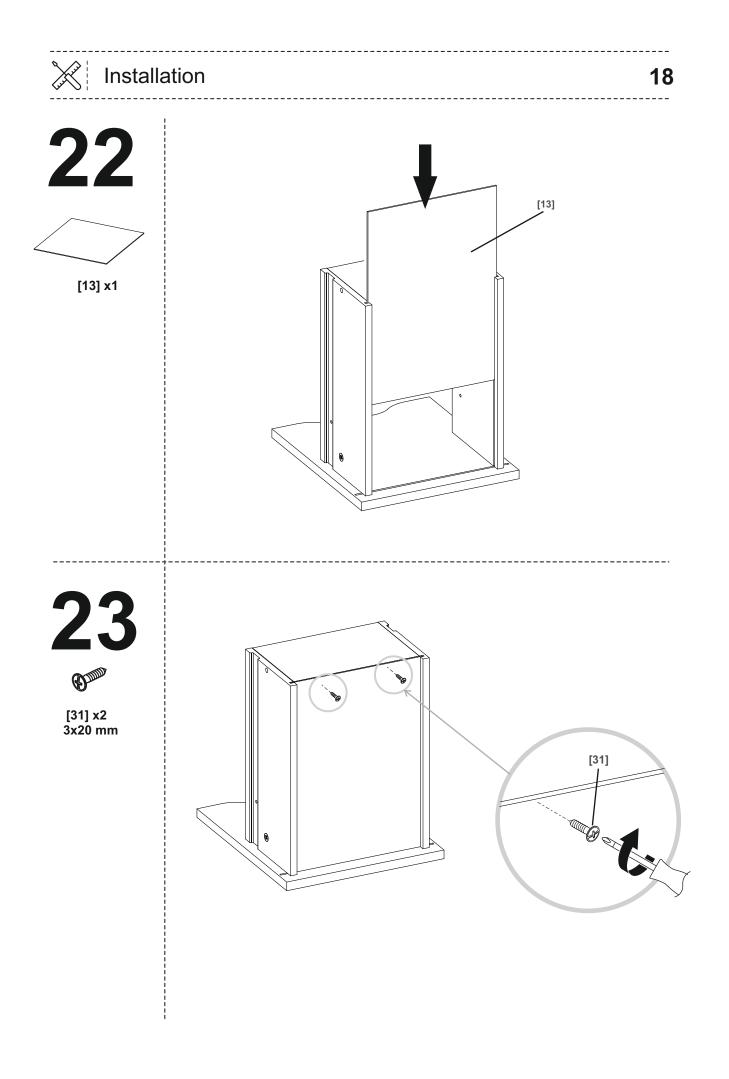

ing down this product must be used with the wall attachment device provided. WARNING: Installation must be performed by a competent person only. This product could be dangerous, cause injury or damage to property if incorrectly installed.

Some parts could be hazardous to small children.

- Keep all parts out of reach and do not leave children unattended in the assembly area.
- Prevent children from climbing or hanging on the drawers, doors or shelves.
- If you are in any doubts as to how to install this product, consult a technically competent person.

# CAUTION: Always ensure the product is securely fitted before use.

• Do not allow children to play with this product.



















Attention: Screws and wall plugs not included, if you are unsure, take professional advice.















· · ·

### Addresses

Manufacturer • Fabricant • Producent • Producător • Fabricante: UK Manufacturer: Kingfisher International Products Limited, 3 Sheldon Square, London, W2 6PX, United Kingdom EU Manufacturer: Kingfisher International Products B.V. Rapenburgerstraat 175E 1011 VM Amsterdam The Netherlands www.kingfisher.com/products

EN www.diy.com

www.diy.com/diy/ireland

To view instruction manuals online, visit www.kingfisher.com/products

FR www.castorama.fr www.bricodepot.fr

> Pour consulter les manuels d'instructions en ligne, rendez-vous sur le site www.kingfisher.com/products

PL www.castorama.pl

Aby zapoznać się z instrukcją obsługi online, odwiedź stronę www.kingfisher.com/products

RO www.bricodepot.ro

\_\_\_\_\_

\_\_\_\_\_

Pentru a consulta manualele de instrucțiun