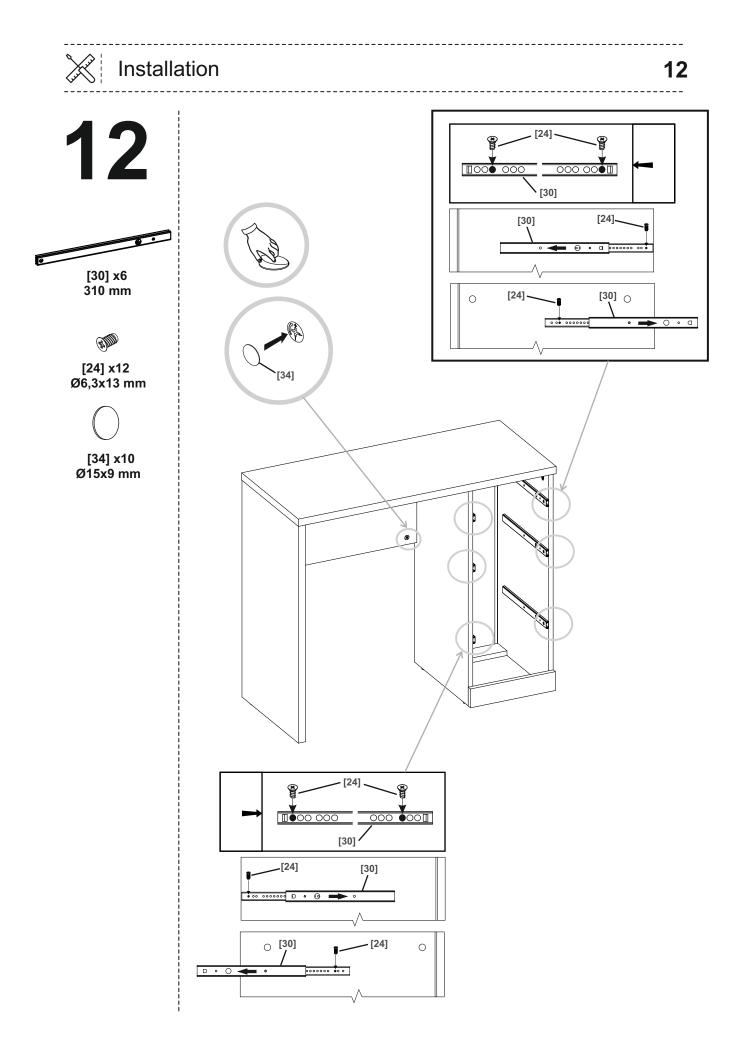

he wall mounting furniture is mounted on the wall in an adequate manner.

WARNING: In order to prevent falling down this product must be used with the wall attachment device provided. WARNING: Installation must be performed by a competent person only. This product could be dangerous, cause injury or damage to property if incorrectly installed.

Some parts could be hazardous to small children.

- Keep all parts out of reach and do not leave children unattended in the assembly area.
- Prevent children from climbing or hanging on the drawers, doors or shelves.
- If you are in any doubts as to how to install this product, consult a technically competent person.

# CAUTION: Always ensure the product is securely fitted before use.

• Do not allow children to play with this product.



















Attention: Screws and wall plugs not included, if you are unsure, take professional advice.















· · ·

### Addresses

Manufacturer • Fabricant • Producent • Producător • Fabricante: UK Manufacturer: Kingfisher International Products Limited, 3 Sheldon Square, London, W2 6PX, United Kingdom EU Manufacturer: Kingfisher International Products B.V. Rapenburgerstraat 175E 1011 VM Amsterdam The Netherlands www.kingfisher.com/products

EN www.diy.com

www.diy.com/diy/ireland

To view instruction manuals online, visit www.kingfisher.com/products

FR www.castorama.fr www.bricodepot.fr

> Pour consulter les manuels d'instructions en ligne, rendez-vous sur le site www.kingfisher.com/products

PL www.castorama.pl

Aby zapoznać się z instrukcją obsługi online, odwiedź stronę www.kingfi