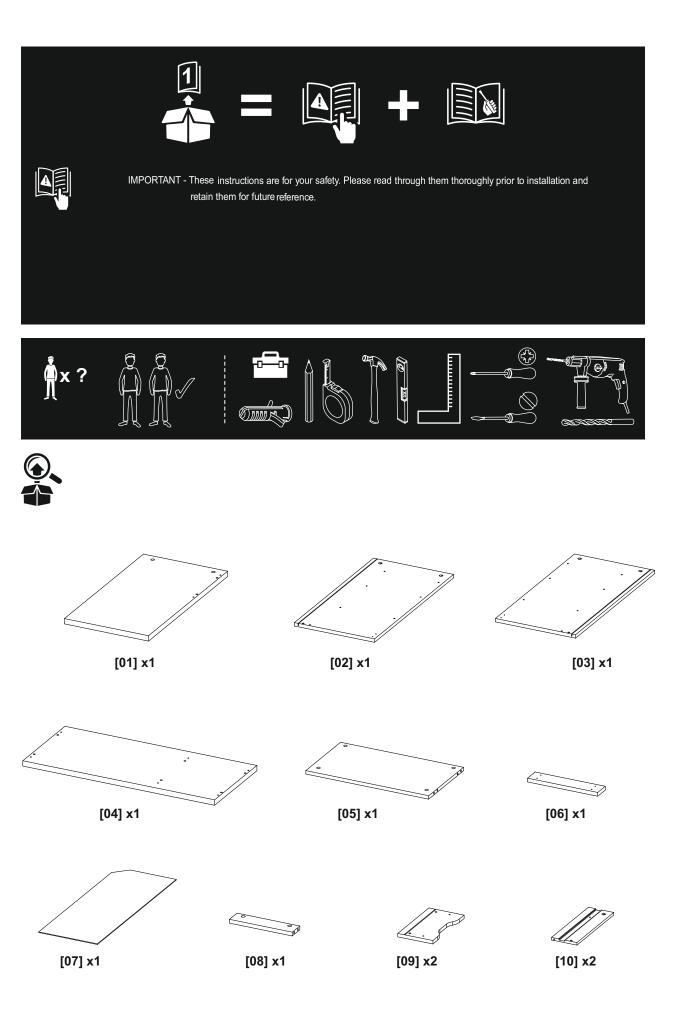

## EN Before you start

- Check the pack and make sure that you have all parts listed above. If not contact your local store who will be able to help you.
- When you are ready to start, make sure that you have the right tools on hand, plenty of space and a clean dry area for furniture assembly.
- Ensure there are no hidden service pipes and cables where you intend to drill.
- We do not recommend the use of power screwdrivers for the assembly of this product.
- Always ensure that screws locate exactly into pre-drilled pilot holes.
- Take care not to overtighten any of the screws.

CAUTION: Screws and wall plugs not included, if you are unsure, take professional advice.