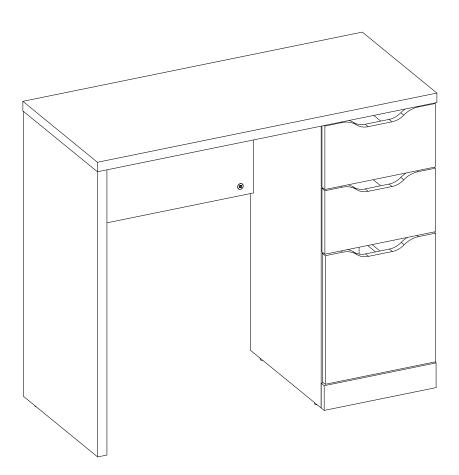

## EN Before you start

- Check the pack and make sure that you have all parts listed above. If not contact your local store who will be able to help you.
- When you are ready to start, make sure that you have the right tools on hand, plenty of space and a clean dry area for furniture assembly.
- Ensure there are no hidden service pipes and cables where you intend to drill.
- We do not recommend the use of power screwdrivers for the assembly of this product.
- Always ensure that screws locate exactly into pre-drilled pilot holes.
- Take care not to overtighten any of the screws.