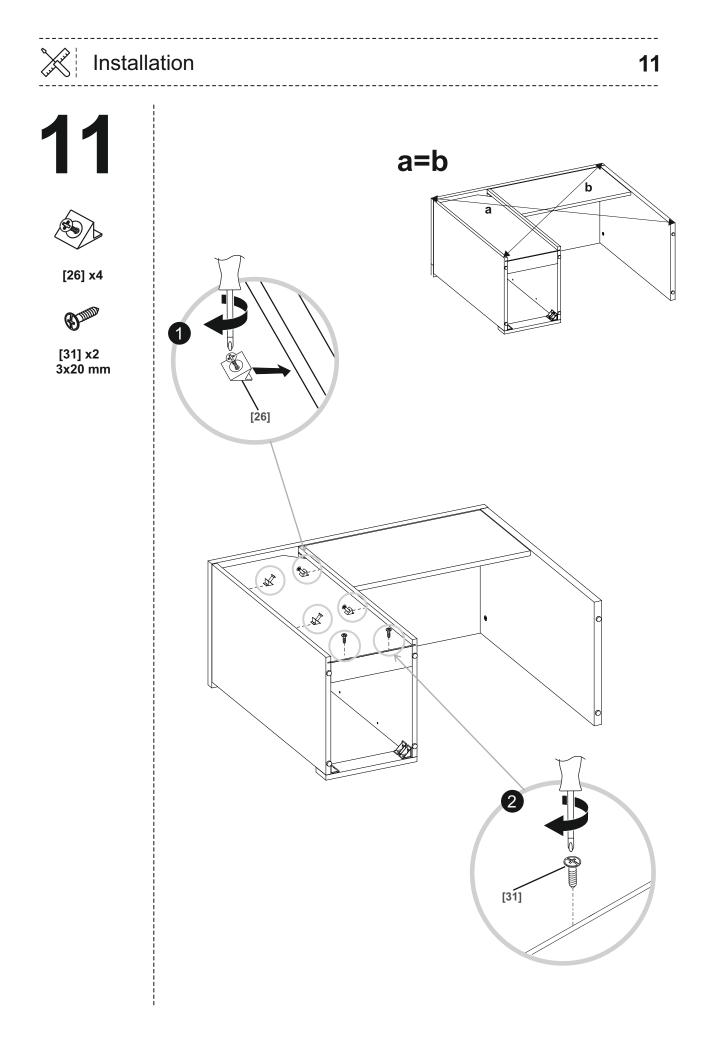

the wall mounting furniture is mounted on the wall in an adequate manner.

WARNING: In order to prevent falling down this product must be used with the wall attachment device provided. WARNING: Installation must be performed by a competent person only. This product could be dangerous, cause injury or damage to property if incorrectly installed.

Some parts could be hazardous to small children.

- Keep all parts out of reach and do not leave children unattended in the assembly area.
- Prevent children from climbing or hanging on the drawers, doors or shelves.
- If you are in any doubts as to how to install this product, consult a technically competent person.

# CAUTION: Always ensure the product is securely fitted before use.

• Do not allow children to play with this product.



















Attention: Screws and wall plugs not included, if you are unsure, take professional advice.















· · ·

### Addresses

Manufacturer • Fabricant • Producent • Producător • Fabricante: UK Manufacturer: Kingfisher International Products Limited, 3 Sheldon Square, London, W2 6PX, United Kingdom EU Manufacturer: Kingfisher International Products B.V. Rapenburgerstraat 175E 1011 VM Amsterdam The Netherlands www.kingfisher.com/products

EN www.diy.com

www.diy.com/diy/ireland

To view instruction manuals online, visit www.kingfisher.com/products

FR www.castorama.fr www.bricodepot.fr

> Pour consulter les manuels d'instructions en ligne, rendez-vous sur le site www.kingfisher.com/products

PL www.castorama.pl

Aby zapoznać się z instrukcją obsługi online, odwiedź stronę www.king