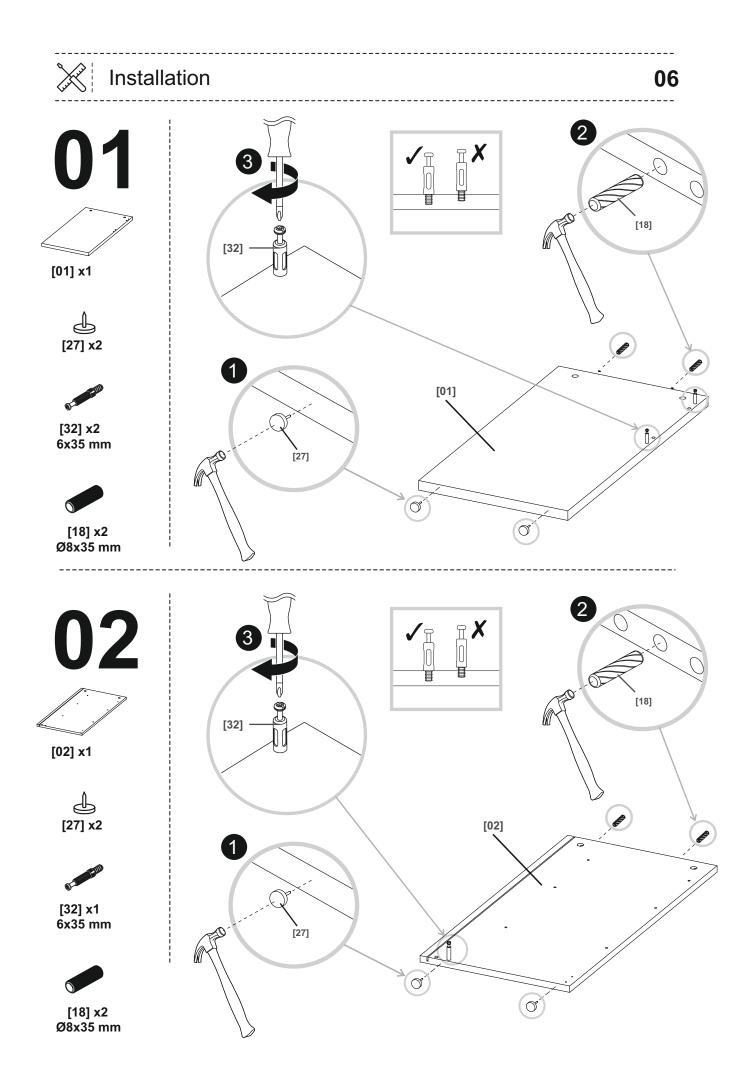

sure that the wall mounting furniture is mounted on the wall in an adequate manner.

WARNING: In order to prevent falling down this product must be used with the wall attachment device provided. WARNING: Installation must be performed by a competent person only. This product could be dangerous, cause injury or damage to property if incorrectly installed.

Some parts could be hazardous to small children.

- Keep all parts out of reach and do not leave children unattended in the assembly area.
- Prevent children from climbing or hanging on the drawers, doors or shelves.
- If you are in any doubts as to how to install this product, consult a technically competent person.

# CAUTION: Always ensure the product is securely fitted before use.

• Do not allow children to play with this product.



















Attention: Screws and wall plugs not included, if you are unsure, take professional advice.















· · ·

### Addresses

Manufacturer • Fabricant • Producent • Producător • Fabricante: UK Manufacturer: Kingfisher International Products Limited, 3 Sheldon Square, London, W2 6PX, United Kingdom EU Manufacturer: Kingfisher International Products B.V. Rapenburgerstraat 175E 1011 VM Amsterdam The Netherlands www.kingfisher.com/products

EN www.diy.com

www.diy.com/diy/ireland

To view instruction manuals online, visit www.kingfisher.com/products

FR www.castorama.fr www.bricodepot.fr

> Pour consulter les manuels d'instructions en ligne, rendez-vous sur le site www.kingfisher.com/products

PL www.castorama.pl

Aby zapoznać się z instrukcją obsługi online, odwiedź stron