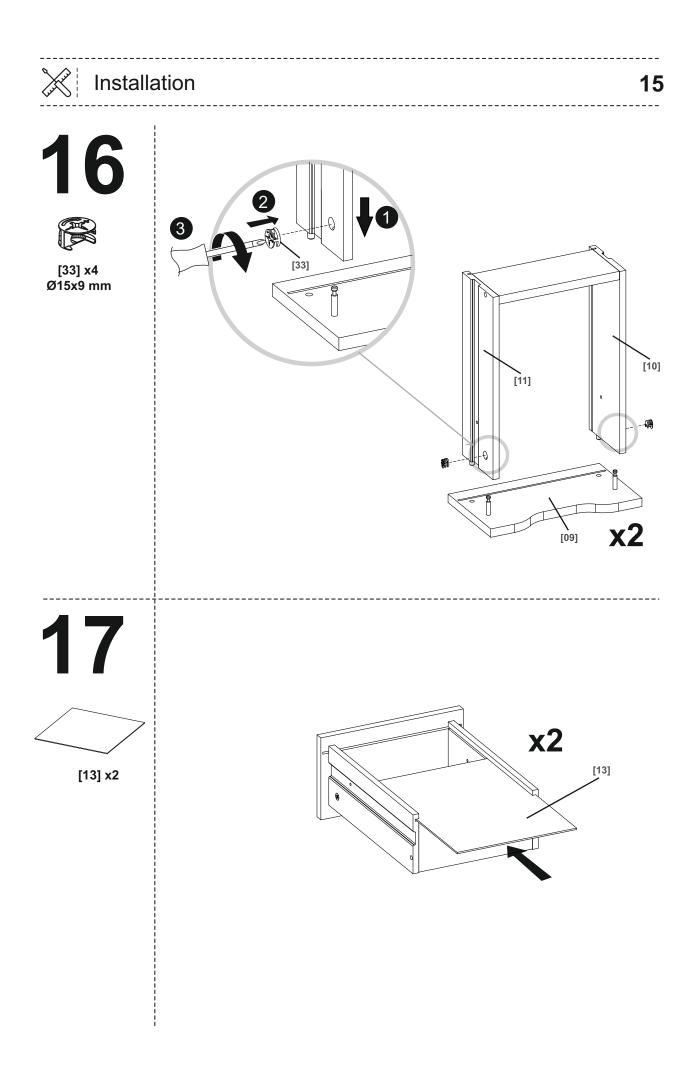

## EN Before you start

- Check the pack and make sure that you have all parts listed above. If not contact your local store who will be able to help you.
- When you are ready to start, make sure that you have the right tools on hand, plenty of space and a clean dry area for furniture assembly.
- Ensure there are no hidden service pipes and cables where you intend to drill.
- We do not recommend the use of power screwdrivers for the assembly of this product.
- Always ensure that screws locate exactly into pre-drilled pilot holes.
- Take care not to overtighten any of the screws.