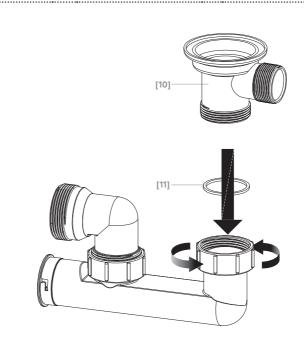

packaging as components may be concealed; do not dispose of packaging until you have located all of the parts.
- Failure to follow these instructions may result in personal injury, damage to the product and your property.
- For domestic use only.

# Safety

- Do not overtighten nuts as this could cause damage to the product over time.
- Using strong clamping force from tools can also damage the product and finish. Please take care if such tools are used.
- Do not use sealants or glue that is not already supplied with the product when installing, as damage may occur over time.
- Some parts could be hazardous to small children.
- This product must be installed by a suitably competent person.

**IMPORTANT -RETAIN THIS** INFORMATION **FOR FUTURE** REFERENCE: READ CAREFULLY



# Assembly

6





02



[02] x1













# Assembly

# 03













[19] x1









# Assembly











# Care and maintenance

## Care and maintenance

- We do not recommend using harsh chemicals to clean products as this could affect its lifespan.
- If chemicals are used, ensure they are thoroughly washed away with warm clean water and no chemical residue remains in contact with the product.
- The product and its components can be removed for cleaning and unblocking if needed.
  We do not recommend using mechanical unblocking equipment.







01







# **Addresses**

## **UK Manufacturer:**

Kingfisher International Products Limited, 3 Sheldon Square, London, W2 6PX, United Kingdom

## **EU Manufacturer:**

Kingfisher International Products B.V. Rapenburgerstraat 175E 1011 VM Amsterdam The