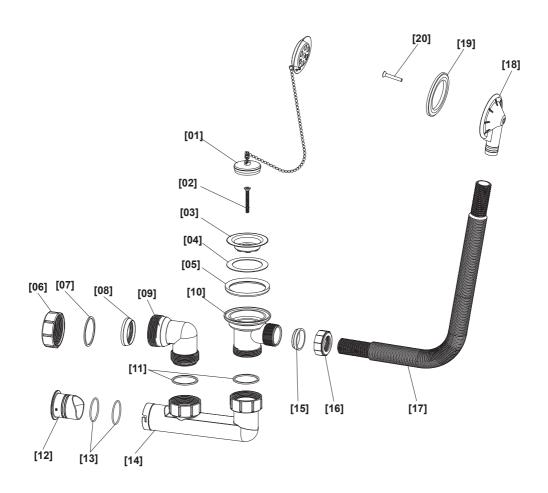

5059340065038

**Flomasta** 

V10220















▲ Safety

5

# Before you start

- Don't rush, read the instructions first and familiarise yourself with the sequence before you begin.
- Make sure you have all of the parts listed. Check all of the packaging as components may be concealed; do not dispose of packaging until you have located all of the parts.
- Failure to follow these instructions may result in personal injury, damage to the product and your property.
- For domestic use only.

# Safety

- Do not overtighten nuts as this could cause damage to the product over time.
- Using strong clamping force from tools can also damage the product and finish. Please take care if such tools are used.
- Do not use sealants or glue that is not already supplied with the product when installing, as damage may occur over time.
- Some parts c