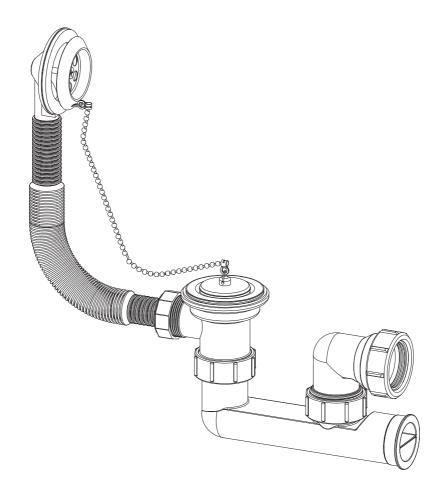

5059340065038

**Flomasta** 

V10220















▲ Safety

5

# Before you start

- Don't rush, read the instructions first and familiarise yourself with the sequence before you begin.
- Make sure you have all of the parts listed. Check all of the packaging as components may be concealed; do not dispose of packaging until you have located all of the parts.
- Failure to follow these instructions may result in personal injury, damage to the product and your property.
- For domestic use only.

# Safety

- Do not overtighten nuts as this could cause damage to the product over time.
- Using strong clamping force from tools can also damage the product and finish. Please take care if such tools are used.
- Do not use sealants or glue that is not already supplied with the product when install