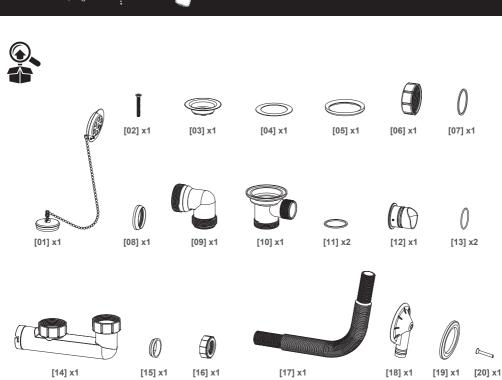

5059340065038

**Flomasta** 

V10220















▲ Safety

5

# Before you start

- Don't rush, read the instructions first and familiarise yourself with the sequence before you begin.
- Make sure you have all of the parts listed. Check all of the packaging as components may be concealed; do not dispose of packaging until you have located all of the parts.
- Failure to follow these instructions may result in personal injury, damage to the product and your property.
- For domestic use only.

# Safety

- Do not overtighten nuts as this could cause damage to the product over time.
- Using strong clamping force from tools can also damage the product and finish. Please take care if such tools are used.
- Do not use sealants or glue that is not already supplied with the product when installing, as damage may occur over time.
- Some par