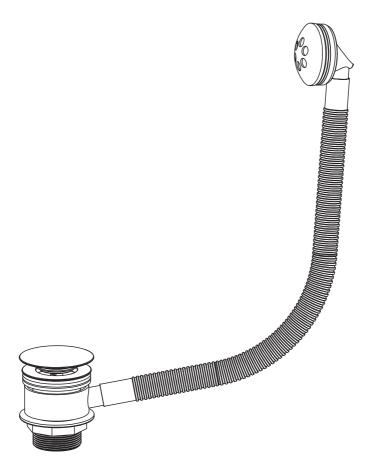

5059340065007 01029482

**Flomasta** 

V30620

[01] x1

[02] x2

[03] x1

[04] x1

[05] x1