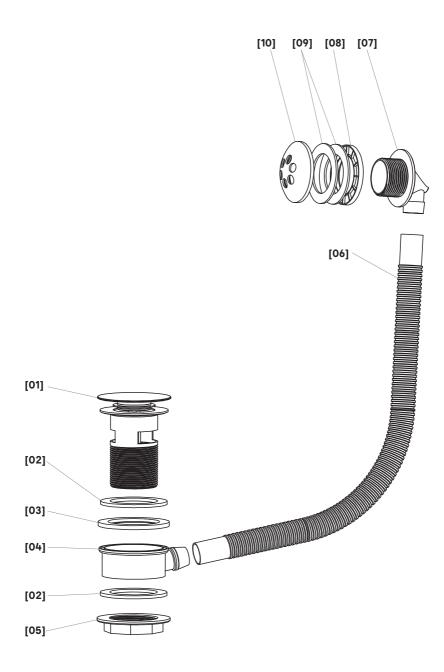

5059340065007 01029482

**Flomasta** 

V30620

[01] x1

[02] x2

[03] x1

[04] x1

[05] x1

[07] x1

[08] x1

[09] x2

[10] x1

5

## 01

[01] x1

[02] x1

# 02

[03] x1

[04] x1

[05] x1

## **Assembly**

03

[10] x1

04

### Assembly

05