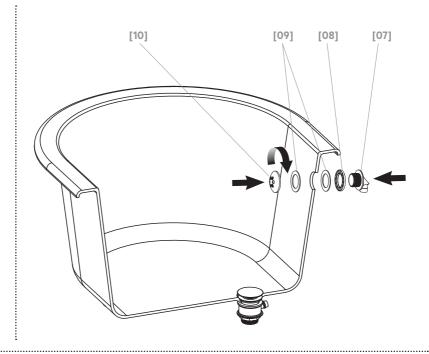

re to follow these instructions may result in personal injury, damage to the product and your property.
- For domestic use only.

#### Safety

- Do not overtighten nuts as this could cause damage to the product over time.
- Using strong clamping force from tools can also damage the product and finish. Please take care if such tools are used.
- Do not use sealants or glue that is not already supplied with the product when installing, as damage may occur over time.
- Some parts could be hazardous to small children.
- This product must be installed by a suitably competent person.

**IMPORTANT -RETAIN THIS** INFORMATION **FOR FUTURE** REFERENCE: READ CAREFULLY



**Assembly** 

6

## 01



[01] x1



[02] x1



# 02





[03] x1



[04] x1



[05] x1





## **Assembly**

03









[10] x1



04







### Assembly

05









#### Care and maintenance

- We do not recommend using harsh chemicals to clean products as this could affect its lifespan.
- If chemicals are used, ensure they are thoroughly washed away with warm clean water and no chemical residue remains in contact with the product.
- The product and its components can be removed for cleaning and unblocking if needed.
  We do not recommend using mechanical unblocking equipment.







01



#### **Addresses**

#### **UK Manufacturer:**

Kingfisher International Products Limited, 3 Sheldon Square, London, W2 6PX, United Kingdom

#### **EU Manufacturer:**

Kingfisher International Products B.V. Rapenburgerstraat 175E 1011 VM Amsterdam The Netherlands www.kingfisher.com/products

#### Distributor:

B&Q Limited, Chandl