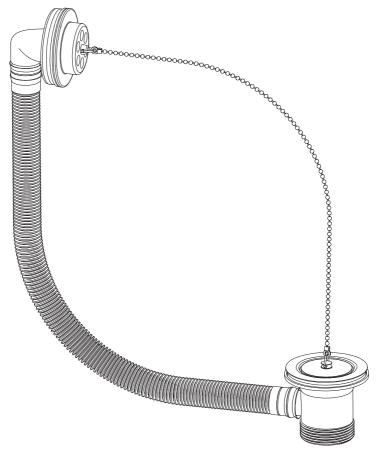

5059340064987 01029536 5059340064994 01029550

**Flomasta** 

V40520















## ▲ Safety

5

### Before you start

- Don't rush, read the instructions first and familiarise yourself with the sequence before you begin.
- Make sure you have all of the parts listed. Check all of the packaging as components may be concealed; do not dispose of packaging until you have located all of the parts.
- Failure to follow these instructions may result in personal injury, damage to the product and your property.
- For domestic use only.

### Safety

- Do not overtighten nuts as this could cause damage to the product over time.
- Using strong clamping force from tools can also damage the product and finish. Please take care if such tools are used.
- Do not use sealants or glue that is not already