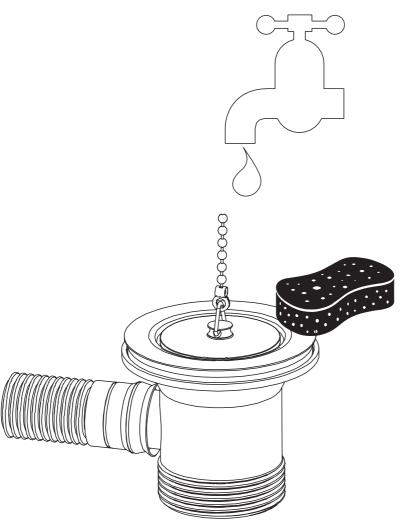

## Care and maintenance

10

#### Care and maintenance

- We do not recommend using harsh chemicals to clean products as this could affect its lifespan.
- If chemicals are used, ensure they are thoroughly washed away with warm clean water and no chemical residue remains in contact with the product.
- The product and its components can be removed for cleaning and unblocking if needed.
  We do not recommend using mechanical unblocking equipment.

## Care and maintenance