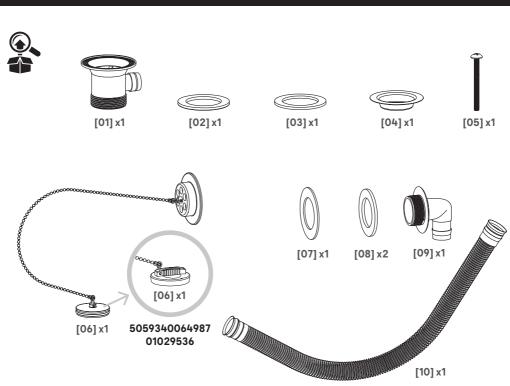

5059340064987 01029536 5059340064994 01029550

**Flomasta** 

V40520















## ▲ Safety

5

### Before you start

- Don't rush, read the instructions first and familiarise yourself with the sequence before you begin.
- Make sure you have all of the parts listed. Check all of the packaging as components may be concealed; do not dispose of packaging until you have located all of the parts.
- Failure to follow these instructions may result in personal injury, damage to the product and your property.
- For domestic use only.

### Safety

- Do not overtighten nuts as this could cause damage to the product over time.
- Using strong clamping force from tools can also damage the product and finish. Please take care if such tools are used.
- Do not use sealants or glue that is not already supplied with the product when installing, as damage may occur over time.
- S