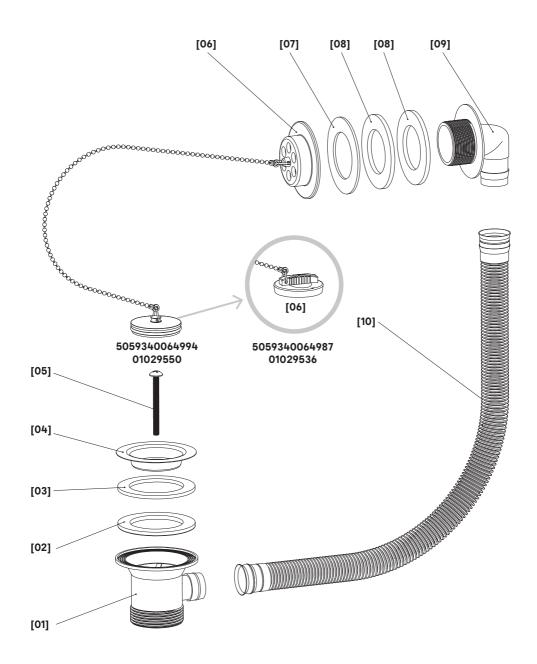

5059340064987 01029536 5059340064994 01029550

**Flomasta** 

V40520

**IMPORTANT -RETAIN THIS** INFORMATION **FOR FUTURE** REFERENCE: READ CAREFULLY

6

01

[05] x1

# 02

[09] x1

04

# 01