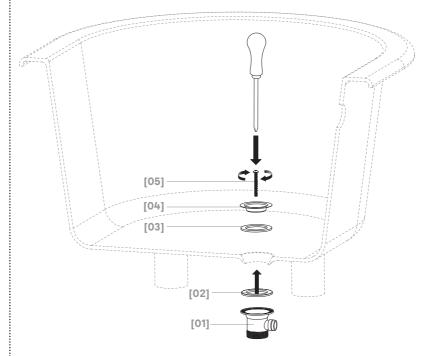

**IMPORTANT -RETAIN THIS** INFORMATION **FOR FUTURE** REFERENCE: READ CAREFULLY

6

01

[05] x1

# 02

[09] x1

04

# 01