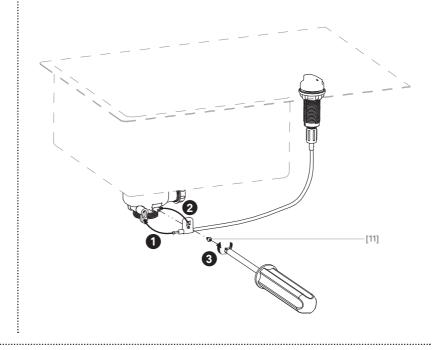

# **Assembly**

6

01

[02] x1

02

[08] x1

[09] x1

## **Assembly**

# **Assembly**