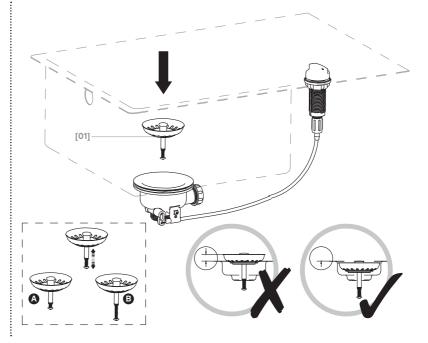

# **Assembly**

6

01

[02] x1

02

[08] x1

[09] x1

## **Assembly**

# **Assembly**