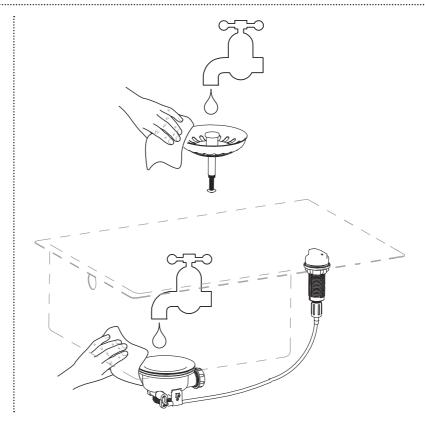

### Care and maintenance

- We do not recommend using harsh chemicals to clean products as this could affect its lifespan.
- If chemicals are used, ensure they are thoroughly washed away with warm clean water and no chemical residue remains in contact with the product.
- The product and its components can be removed for cleaning and unblocking if needed.
  We do not recommend using mechanical unblocking equipment.