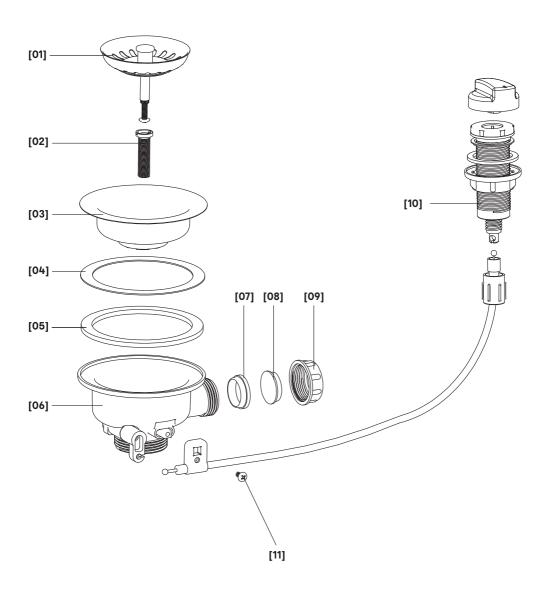

5059340064765

**Flomasta** 

V10320



















## ▲ Safety

5

## Before you start

- Don't rush, read the instructions first and familiarise yourself with the sequence before you begin.
- Make sure you have all of the parts listed. Check all of the packaging as components may be concealed; do not dispose of packaging until you have located all of the parts.
- Failure to follow these instructions may result in personal injury, damage to the product and your property.
- For domestic use only.

## Safety

- Do not overtighten nuts as this could cause damage to the product over time.
- Using strong clamping force from tools can also damage the product and finish. Please take care if such tools are used.
- Do not use sealants or glue that is not already supplied with the product when installing, as damage may occur over time.
- Some pa