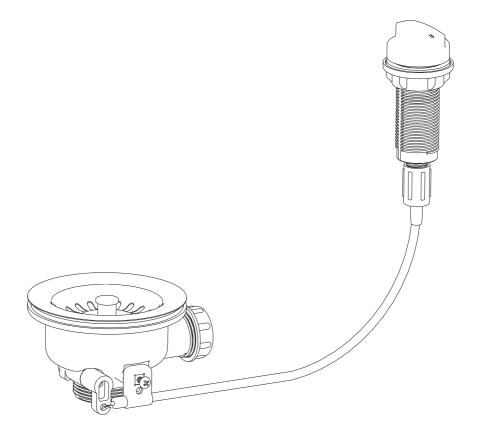

# **Assembly**

6

01

[02] x1

02

[08] x1

[09] x1

## **Assembly**

# **Assembly**