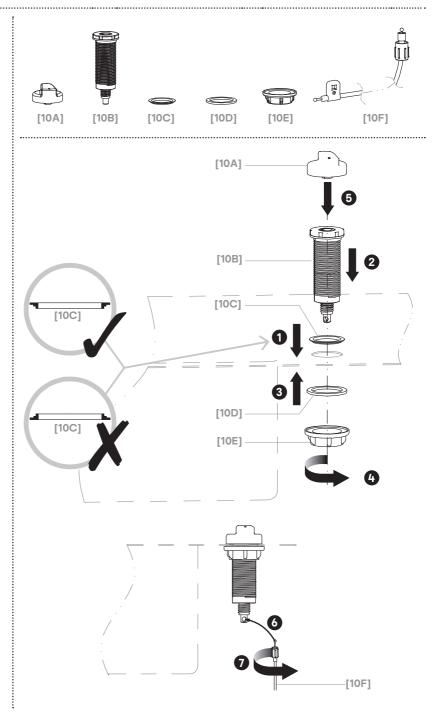

# **Assembly**

6

01

[02] x1

02

[08] x1

[09] x1

## **Assembly**

# **Assembly**