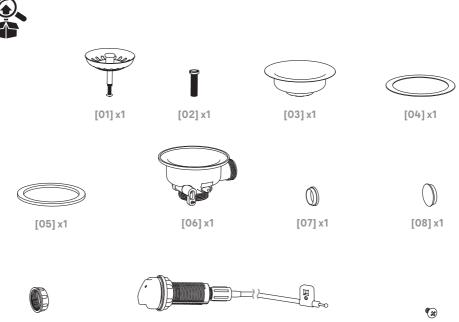

5059340064765

**Flomasta** 

V10320



















## ▲ Safety

5

## Before you start

- Don't rush, read the instructions first and familiarise yourself with the sequence before you begin.
- Make sure you have all of the parts listed. Check all of the packaging as components may be concealed; do not dispose of packaging until you have located all of the parts.
- Failure to follow these instructions may result in personal injury, damage to the product and your property.
- For domestic use only.

## Safety

- Do not overtighten nuts as this could cause damage to the product over time.
- Using strong clamping force from tools can also damage the product and finish. Please take care if such tools are used.
- Do not use sealants or glue that is not already supplied with the product when installing, as damage may occur over time.
- S