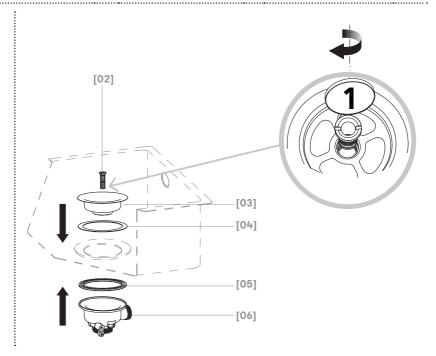

# **Assembly**

6

01

[02] x1

02

[08] x1

[09] x1

## **Assembly**

# **Assembly**