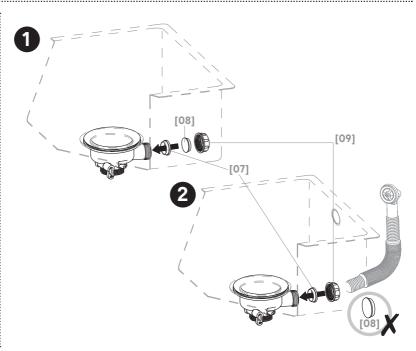

# **Assembly**

6

01

[02] x1

02

[08] x1

[09] x1

## **Assembly**

# **Assembly**