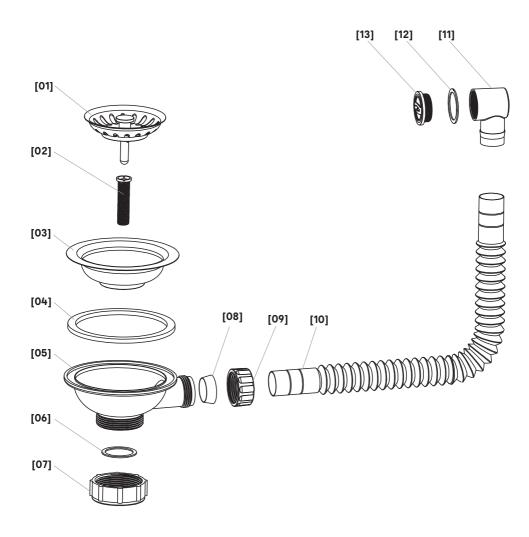

# Assembly

# 01

[03] x1

[04] x1

[05] x1

# 02

[01] x1

# 03

[12] x1

[13] x1

# Assembly

[06] x1

[07] x1