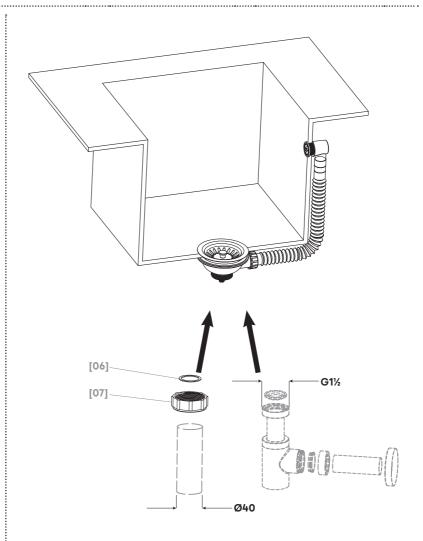

# Assembly

[06] x1

[07] x1

# 03

[12] x1

[13] x1

# 02

[01] x1

# 01

[03] x1

[04] x1

[05] x1