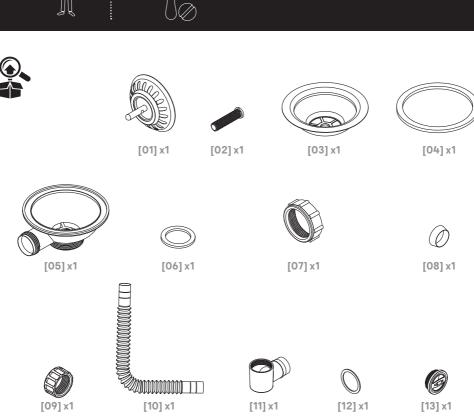

# 01

[03] x1

[04] x1

[05] x1

# 02

[01] x1

# 03

[12] x1

[13] x1

# Assembly

[06] x1

[07] x1