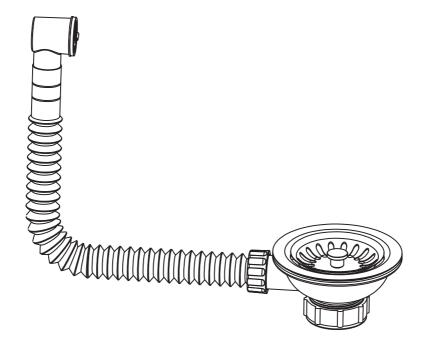

# 01

[03] x1

[04] x1

[05] x1

# 02

[01] x1

# 03

[12] x1

[13] x1

# Assembly

[06] x1

[07] x1