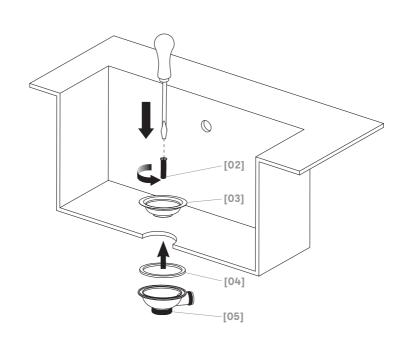

do not dispose of packaging until you have located all of the parts.
- Failure to follow these instructions may result in personal injury, damage to the product and your property.
- For domestic use only.

# Safety

- Do not overtighten nuts as this could cause damage to the product over time.
- Using strong clamping force from tools can also damage the product and finish. Please take care if such tools are used.
- Do not use sealants or glue that is not already supplied with the product when installing, as damage may occur over time.
- Some parts could be hazardous to small children.
- This product must be installed by a suitably competent person.

**IMPORTANT -RETAIN THIS** INFORMATION **FOR FUTURE** REFERENCE: READ CAREFULLY



**Assembly** 

6

# 01





[03] x1



[04] x1



[05] x1



# 02



[01] x1





# Assembly

# 03





[12] x1



[13] x1













# Assembly



[06] x1



[07] x1









## Care and maintenance

- We do not recommend using harsh chemicals to clean products as this could affect its lifespan.
- If chemicals are used, ensure they are thoroughly washed away with warm clean water and no chemical residue remains in contact with the product.
- The product and its components can be removed for cleaning and unblocking if needed.
  We do not recommend using mechanical unblocking equipment.







01



# Addresses

### **UK Manufacturer:**

Kingfisher International Products Limited, 3 Sheldon Square, London, W2 6PX, United Kingdom

## **EU Manufacturer:**

Kingfisher International Products B.V. Rapenburgerstraat 175E 1011 VM Amsterdam The Netherland