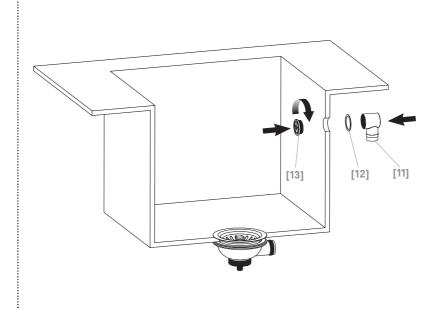

ts.
- Failure to follow these instructions may result in personal injury, damage to the product and your property.
- For domestic use only.

# Safety

- Do not overtighten nuts as this could cause damage to the product over time.
- Using strong clamping force from tools can also damage the product and finish. Please take care if such tools are used.
- Do not use sealants or glue that is not already supplied with the product when installing, as damage may occur over time.
- Some parts could be hazardous to small children.
- This product must be installed by a suitably competent person.

**IMPORTANT -RETAIN THIS** INFORMATION **FOR FUTURE** REFERENCE: READ CAREFULLY



**Assembly** 

6

# 01





[03] x1



[04] x1



[05] x1



# 02



[01] x1





# Assembly

# 03





[12] x1



[13] x1













# Assembly



[06] x1



[07] x1









## Care and maintenance

- We do not recommend using harsh chemicals to clean products as this could affect its lifespan.
- If chemicals are used, ensure they are thoroughly washed away with warm clean water and no chemical residue remains in contact with the product.
- The product and its components can be removed for cleaning and unblocking if needed.
  We do not recommend using mechanical unblocking equipment.







01



# Addresses

### **UK Manufacturer:**

Kingfisher International Products Limited, 3 Sheldon Square, London, W2 6PX, United Kingdom

## **EU Manufacturer:**

Kingfisher International Products B.V. Rapenburgerstraat 175E 1011 VM Amsterdam The Netherlands www.kingfisher.com/products

### Distributor:

B&Q Limited, Cha