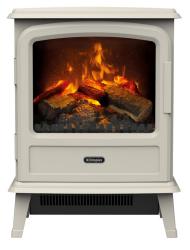

ased on a modern cast-iron design, and is freestanding to ensure minimal installation and manoeuvrability within any space. With fully variable flame and smoke intensity controls, the stove utilises patented Optimyst technology for the world's most realistic electric flame effect.

This fire can operate via a remote control and can even be used independently of the fully concealed 2kW heater, meaning you can enjoy the classic feel of the fire all year round.

The Dimplex Optimyst range is state-of-the-art, using established ultrasonic technology to create an ultra-fine water mist that rises up and works with the under fuel bed lighting to give a fully three dimensional fire effect. The result is so authentic that it is regularly mistaken for true flames and smoke.





## Evandale Pebble





**W** 440mm

D 280mm

| Dimensions & Weight |       |       |        |                   |
|---------------------|-------|-------|--------|-------------------|
| Height              | Width | Depth | Weight | Power Cord Length |
| 580mm               | 440mm | 280mm | 11.4kg | 1.8m              |

## **Evandale Slate**



## **Evandale Black**



#### Remote Control



#### Manual Control



#### **Features**



#### Unique Optimyst effect

An authentic and unique three dimensional flame and smoke effect created by lights reflecting against ultra fine filtered water mist



#### 2kW heat output

Offering up to 2kW of heat via a fan heater



#### Choice of 2 heat settings

A choice of 1kW or 2kW heat output helping control running costs.



#### Thermostat

Maintains the desired room t