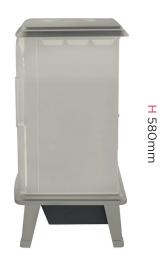

## Evandale Pebble

**W** 440mm

D 280mm

| Dimensions & Weight |       |       |        |                   |
|---------------------|-------|-------|--------|-------------------|
| Height              | Width | Depth | Weight | Power Cord Length |
| 580mm               | 440mm | 280mm | 11.4kg | 1.8m              |