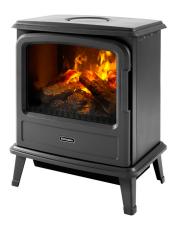

and can even be used independently of the fully concealed 2kW heater, meaning you can enjoy the classic feel of the fire all year round.

The Dimplex Optimyst range is state-of-the-art, using established ultrasonic technology to create an ultra-fine water mist that rises up and works with the under fuel bed lighting to give a fully three dimensional fire effect. The result is so authentic that it is regularly mistaken for true flames and smoke.





## Evandale Pebble





**W** 440mm

D 280mm

| Dimensions & Weight |       |       |        |                   |
|---------------------|-------|-------|--------|-------------------|
| Height              | Width | Depth | Weight | Power Cord Length |
| 580mm               | 440mm | 280mm | 11.4kg | 1.8m              |

## **Evandale Slate**



## **Evandale Black**



#### Remote Control



#### Manual Control



#### **Features**



#### Unique Optimyst effect

An authentic and unique three dimensional flame and smoke effect created by lights reflecting against ultra fine filtered water mist



#### 2kW heat output

Offering up to 2kW of heat via a fan heater



#### Choice of 2 heat settings

A choice of 1kW or 2kW heat output helping control running costs.



#### Thermostat

Maintains the desired room temperature by automatically switching on and off.



#### LED lighting

Efficient low energy and long lasting LED bulbs.



#### Remote control

Operate the fire from the comfort of your armchair.



#### Fuel beds

Complete the look of a real fire with logs.



#### Flame effect only

Enjoy the ambience of the flickering fl