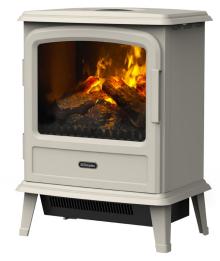

0PB



The Evandale is based on a modern cast-iron design, and is freestanding to ensure minimal installation and manoeuvrability within any space. With fully variable flame and smoke intensity controls, the stove utilises patented Optimyst technology for the world's most realistic electric flame effect.

This fire can operate via a remote control and can even be used independently of the fully concealed 2kW heater, meaning you can enjoy the classic feel of the fire all year round.

The Dimplex Optimyst range is state-of-the-art, using established ultrasonic technology to create an ultra-fine water mist that rises up and works with the under fuel bed lighting to give a fully three dimensional fire effect. The result is so authentic that it is regularly mistaken for true flames and smoke.





## Evandale Pebble





**W** 440mm

D 280mm

| Dimensions & Weight |       |       |        |                   |
|---------------------|-------|-------|--------|-------------------|
| Height              | Width | Depth | Weight | Power Cord Length |
| 580mm               | 440mm | 280mm | 11.4kg | 1.8m              |

## **Evandale Slate**



## **Evandale Black**



#### Remote Control



#### Manual Control



#### **Features**



#### Unique Optimyst effect

An authentic and unique three dimensional flame and smoke effect created by lights reflecting against ultra fine filtered water mist



#### 2kW heat output

Offering up to 2kW of heat via a fan heater



#### Choice of 2 heat settings

A choice of 1kW or 2kW heat output helping control running costs.



#### Thermostat

Main