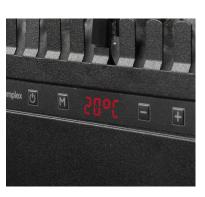

#### Manual Control

#### Thermostat

Maintains the desired room temperature by automatically switching on and off.