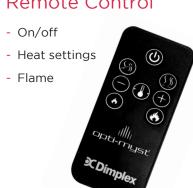

#### Remote Control

#### Remote control

Operate the fire from the comfort of your armchair.