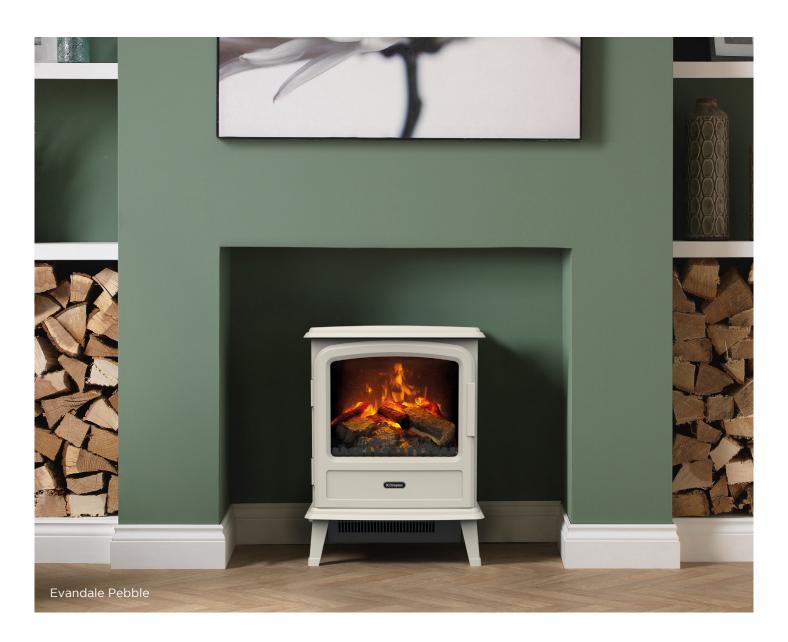

# Evandale Pebble

FREESTANDING ELECTRIC STOVE

ENV20PB

The Evandale is based on a modern cast-iron design, and is freestanding to ensure minimal installation and manoeuvrability within any space. With fully variable flame and smoke intensity controls, the stove utilises patented Optimyst technology for the world's most realistic electric flame effect.

This fire can operate via a remote control and can even be used independently of the fully concealed 2kW heater, meaning you can enjoy the classic feel of the fire all year round.

The Dimplex Optimyst range is state-of-the-art, using established ultrasonic technology to create an ultra-fine water mist that rises up and works with the under fuel bed lighting to give a fully three dimensional fire effect. The result is so authentic that it is regularly mistaken for true flames and smoke.

## Evandale Pebble

**W** 440mm

D 280mm

| Dimensions & Weight |       |       |        |                   |
|---------------------|-------|-------|--------|-------------------|
| Height              | Width | Depth | Weight | Power Cord Length |
| 580mm               | 440mm | 280mm | 11.4kg | 1.8m              |