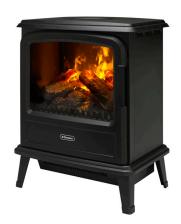

pendently of the fully concealed 2kW heater, meaning you can enjoy the classic feel of the fire all year round.

The Dimplex Optimyst range is state-of-the-art, using established ultrasonic technology to create an ultra-fine water mist that rises up and works with the under fuel bed lighting to give a fully three dimensional fire effect. The result is so authentic that it is regularly mistaken for true flames and smoke.





## Evandale Pebble





**W** 440mm

D 280mm

| Dimensions & Weight |       |       |        |                   |
|---------------------|-------|-------|--------|-------------------|
| Height              | Width | Depth | Weight | Power Cord Length |
| 580mm               | 440mm | 280mm | 11.4kg | 1.8m              |

## **Evandale Slate**



## **Evandale Black**



#### Remote Control



#### Manual Control



#### **Features**



#### Unique Optimyst effect

An authentic and unique three dimensional flame and smoke effect created by lights reflecting against ultra fine filtered water mist



#### 2kW heat output

Offering up to 2kW of heat via a fan heater



#### Choice of 2 heat settings

A choice of 1kW or 2kW heat output helping control running costs.



#### Thermostat

Maintains the desired room temperature by automatically switching on and off.



#### LED lighting

Efficient low energy and long lasting LED bulbs.



#### Remote control

Operate the fire from the comfort of your armchair.



#### Fuel beds

Complete the look of a real fire with logs.



#### Flame effect only

Enjoy the ambience of the flickering flame effect any time witho