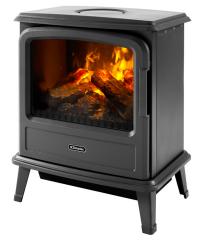

0SL



The Evandale is based on a modern cast-iron design, and is freestanding to ensure minimal installation and manoeuvrability within any space. With fully variable flame and smoke intensity controls, the stove utilises patented Optimyst technology for the world's most realistic electric flame effect.

This fire can operate via a remote control and can even be used independently of the fully concealed 2kW heater, meaning you can enjoy the classic feel of the fire all year round.

The Dimplex Optimyst range is state-of-the-art, using established ultrasonic technology to create an ultra-fine water mist that rises up and works with the under fuel bed lighting to give a fully three dimensional fire effect. The result is so authentic that it is regularly mistaken for true flames and smoke.





## Evandale Slate





W 440mm

D 280mm

| Dimensions & Weight |       |       |        |                   |
|---------------------|-------|-------|--------|-------------------|
| Height              | Width | Depth | Weight | Power Cord Length |
| 580mm               | 440mm | 280mm | 11.4kg | 1.8m              |

#### Evandale Pebble



## **Evandale Black**



## Remote Control



## Manual Control



## **Features**



#### Unique Optimyst effect

An authentic and unique three dimensional flame and smoke effect created by lights reflecting against ultra fine filtered water mist



#### 2kW heat output

Offering up to 2kW of heat via a fan heater



#### Choice of 2 heat settings

A choice of 1kW or 2kW heat output helping control running costs.



#### Thermostat

Maintains the de