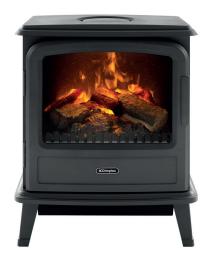

based on a modern cast-iron design, and is freestanding to ensure minimal installation and manoeuvrability within any space. With fully variable flame and smoke intensity controls, the stove utilises patented Optimyst technology for the world's most realistic electric flame effect.

This fire can operate via a remote control and can even be used independently of the fully concealed 2kW heater, meaning you can enjoy the classic feel of the fire all year round.

The Dimplex Optimyst range is state-of-the-art, using established ultrasonic technology to create an ultra-fine water mist that rises up and works with the under fuel bed lighting to give a fully three dimensional fire effect. The result is so authentic that it is regularly mistaken for true flames and smoke.





## Evandale Slate





W 440mm

D 280mm

| Dimensions & Weight |       |       |        |                   |
|---------------------|-------|-------|--------|-------------------|
| Height              | Width | Depth | Weight | Power Cord Length |
| 580mm               | 440mm | 280mm | 11.4kg | 1.8m              |

#### Evandale Pebble



## **Evandale Black**



## Remote Control



## Manual Control



## **Features**



#### Unique Optimyst effect

An authentic and unique three dimensional flame and smoke effect created by lights reflecting against ultra fine filtered water mist



#### 2kW heat output

Offering up to 2kW of heat via a fan heater



#### Choice of 2 heat settings

A choice of 1kW or 2kW heat output helping control running costs.



#### Thermostat

Maintains the desired room temperature