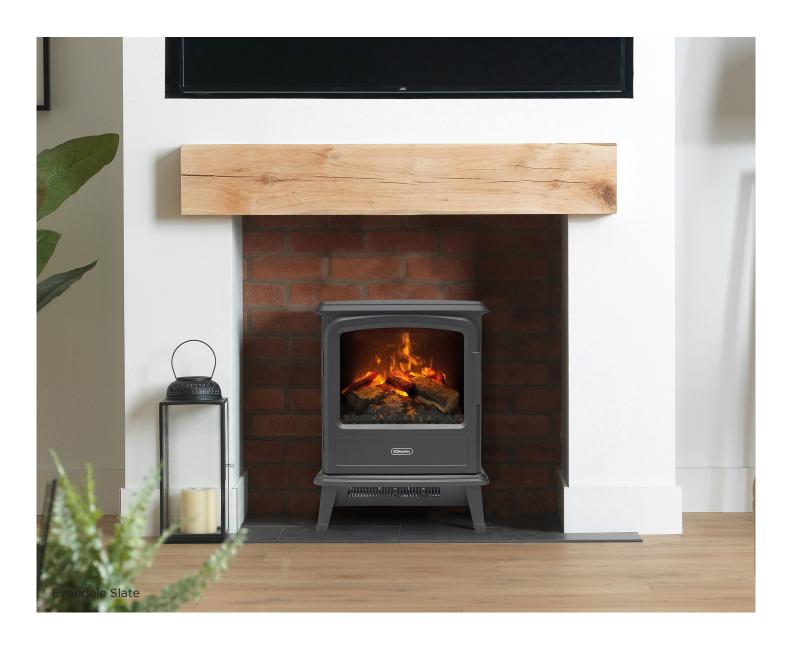

# Evandale Slate

FREESTANDING ELECTRIC STOVE

ENV20SL

The Evandale is based on a modern cast-iron design, and is freestanding to ensure minimal installation and manoeuvrability within any space. With fully variable flame and smoke intensity controls, the stove utilises patented Optimyst technology for the world's most realistic electric flame effect.

This fire can operate via a remote control and can even be used independently of the fully concealed 2kW heater, meaning you can enjoy the classic feel of the fire all year round.

The Dimplex Optimyst range is state-of-the-art, using established ultrasonic technology to create an ultra-fine water mist that rises up and works with the under fuel bed lighting to give a fully three dimensional fire effect. The result is so authentic that it is regularly mistaken for true flames and smoke.

## Evandale Slate

W 440mm

D 280mm

| Dimensions & Weight |       |       |        |                   |
|---------------------|-------|-------|--------|-------------------|
| Height              | Width | Depth | Weight | Power Cord Length |
| 580mm               | 440mm | 280mm | 11.4kg | 1.8m              |