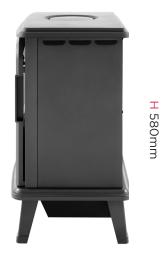

## Evandale Slate

W 440mm

D 280mm

| Dimensions & Weight |       |       |        |                   |
|---------------------|-------|-------|--------|-------------------|
| Height              | Width | Depth | Weight | Power Cord Length |
| 580mm               | 440mm | 280mm | 11.4kg | 1.8m              |