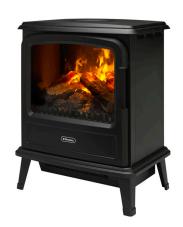

d independently of the fully concealed 2kW heater, meaning you can enjoy the classic feel of the fire all year round.

The Dimplex Optimyst range is state-of-the-art, using established ultrasonic technology to create an ultra-fine water mist that rises up and works with the under fuel bed lighting to give a fully three dimensional fire effect. The result is so authentic that it is regularly mistaken for true flames and smoke.





## Evandale Slate





W 440mm

D 280mm

| Dimensions & Weight |       |       |        |                   |
|---------------------|-------|-------|--------|-------------------|
| Height              | Width | Depth | Weight | Power Cord Length |
| 580mm               | 440mm | 280mm | 11.4kg | 1.8m              |

#### Evandale Pebble



## **Evandale Black**



## Remote Control



## Manual Control



## **Features**



#### Unique Optimyst effect

An authentic and unique three dimensional flame and smoke effect created by lights reflecting against ultra fine filtered water mist



#### 2kW heat output

Offering up to 2kW of heat via a fan heater



#### Choice of 2 heat settings

A choice of 1kW or 2kW heat output helping control running costs.



#### Thermostat

Maintains the desired room temperature by automatically switching on and off.



#### LED lighting

Efficient low energy and long lasting LED bulbs.



#### Remote control

Operate the fire from the comfort of your armchair.



## Fuel beds

Complete the look of a real fire with logs.



#### Flame effect only

Enjoy the ambience of the flickering flame effect any time without the h