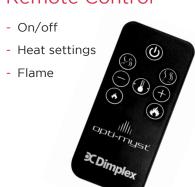

## Remote Control

#### Remote control

Operate the fire from the comfort of your armchair.