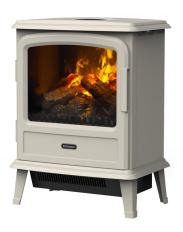

ntrol and can even be used independently of the fully concealed 2kW heater, meaning you can enjoy the classic feel of the fire all year round.

The Dimplex Optimyst range is state-of-the-art, using established ultrasonic technology to create an ultra-fine water mist that rises up and works with the under fuel bed lighting to give a fully three dimensional fire effect. The result is so authentic that it is regularly mistaken for true flames and smoke.





## Evandale Slate





W 440mm

D 280mm

| Dimensions & Weight |       |       |        |                   |
|---------------------|-------|-------|--------|-------------------|
| Height              | Width | Depth | Weight | Power Cord Length |
| 580mm               | 440mm | 280mm | 11.4kg | 1.8m              |

#### Evandale Pebble



## **Evandale Black**



## Remote Control



## Manual Control



## **Features**



#### Unique Optimyst effect

An authentic and unique three dimensional flame and smoke effect created by lights reflecting against ultra fine filtered water mist



#### 2kW heat output

Offering up to 2kW of heat via a fan heater



#### Choice of 2 heat settings

A choice of 1kW or 2kW heat output helping control running costs.



#### Thermostat

Maintains the desired room temperature by automatically switching on and off.



#### LED lighting

Efficient low energy and long lasting LED bulbs.



#### Remote control

Operate the fire from the comfort of your armchair.



## Fuel beds

Complete the look of a real fire with logs.



#### Flame effect only

Enjoy the ambience of the flickering flame effe