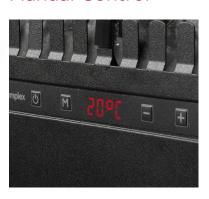

## Manual Control

#### Thermostat

Maintains the desired room temperature by automatically switching on and off.