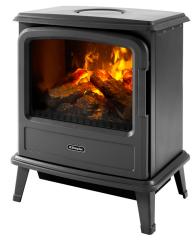

0SL



The Evandale is based on a modern cast-iron design, and is freestanding to ensure minimal installation and manoeuvrability within any space. With fully variable flame and smoke intensity controls, the stove utilises patented Optimyst technology for the world's most realistic electric flame effect.

This fire can operate via a remote control and can even be used independently of the fully concealed 2kW heater, meaning you can enjoy the classic feel of the fire all year round.

The Dimplex Optimyst range is state-of-the-art, using established ultrasonic technology to create an ultra-fine water mist that rises up and works with the under fuel bed lighting to give a fully three dimensional fire effect. The result is so authentic that it is regularly mistaken for true flames and smoke.





# Evandale Slate





**W** 440mm

D 280mm

| Dimensions & Weight |       |       |        |                   |
|---------------------|-------|-------|--------|-------------------|
| Height              | Width | Depth | Weight | Power Cord Length |
| 580mm               | 440mm | 280mm | 11.4kg | 1.8m              |

# Evandale Pebble



# **Evandale Black**



# Remote Control



#### Manual Control



# **Features**



#### Unique Optimyst effect

An authentic and unique three dimensional flame and smoke effect created by lights reflecting against ultra fine filtered water mist



#### 2kW heat output

Offering up to 2kW of heat via a fan heater



#### Choice of 2 heat settings

A choice of 1kW or 2kW heat output helping control running costs.



#### Thermostat

Maintains the des