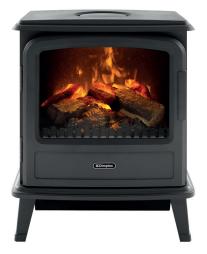

based on a modern cast-iron design, and is freestanding to ensure minimal installation and manoeuvrability within any space. With fully variable flame and smoke intensity controls, the stove utilises patented Optimyst technology for the world's most realistic electric flame effect.

This fire can operate via a remote control and can even be used independently of the fully concealed 2kW heater, meaning you can enjoy the classic feel of the fire all year round.

The Dimplex Optimyst range is state-of-the-art, using established ultrasonic technology to create an ultra-fine water mist that rises up and works with the under fuel bed lighting to give a fully three dimensional fire effect. The result is so authentic that it is regularly mistaken for true flames and smoke.





# Evandale Slate





**W** 440mm

D 280mm

| Dimensions & Weight |       |       |        |                   |
|---------------------|-------|-------|--------|-------------------|
| Height              | Width | Depth | Weight | Power Cord Length |
| 580mm               | 440mm | 280mm | 11.4kg | 1.8m              |

# Evandale Pebble



# **Evandale Black**



# Remote Control



#### Manual Control



# **Features**



#### Unique Optimyst effect

An authentic and unique three dimensional flame and smoke effect created by lights reflecting against ultra fine filtered water mist



#### 2kW heat output

Offering up to 2kW of heat via a fan heater



#### Choice of 2 heat settings

A choice of 1kW or 2kW heat output helping control running costs.



#### Thermostat

Maintains the desired room temperature