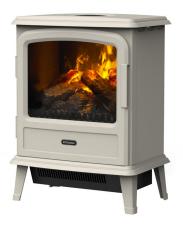

# Evandale Pebble

# Evandale Slate

FREESTANDING ELECTRIC STOVE

EVN20SL

The Evandale is based on a modern cast-iron design, and is freestanding to ensure minimal installation and manoeuvrability within any space. With fully variable flame and smoke intensity controls, the stove utilises patented Optimyst technology for the world's most realistic electric flame effect.

This fire can operate via a remote control and can even be used independently of the fully concealed 2kW heater, meaning you can enjoy the classic feel of the fire all year round.

The Dimplex Optimyst range is state-of-the-art, using established ultrasonic technology to create an ultra-fine water mist that rises up and works with the under fuel bed lighting to give a fully three dimensional fire effect. The result is so authentic that it is regularly mistaken for true flames and smoke.