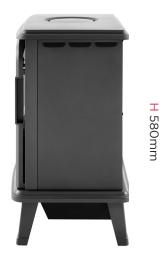

# Evandale Slate

**W** 440mm

D 280mm

| Dimensions & Weight |       |       |        |                   |
|---------------------|-------|-------|--------|-------------------|
| Height              | Width | Depth | Weight | Power Cord Length |
| 580mm               | 440mm | 280mm | 11.4kg | 1.8m              |