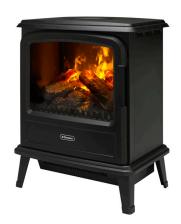

# **Evandale Black**

# Evandale Slate

FREESTANDING ELECTRIC STOVE

EVN20SL

The Evandale is based on a modern cast-iron design, and is freestanding to ensure minimal installation and manoeuvrability within any space. With fully variable flame and smoke intensity controls, the stove utilises patented Optimyst technology for the world's most realistic electric flame effect.

This fire can operate via a remote control and can even be used independently of the fully concealed 2kW heater, meaning you can enjoy the classic feel of the fire all year round.

The Dimplex Optimyst range is state-of-the-art, using established ultrasonic technology to create an ultra-fine water mist that rises up and works with the under fuel bed lighting to give a fully three dimensional fire effect. The result is so authentic that it is regularly mistaken for true flames and smoke.