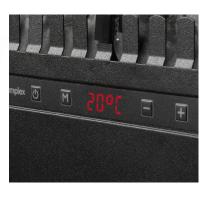

#### Manual Control

#### Thermostat

Maintains the desired room temperature by automatically switching on and off.