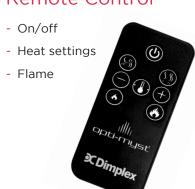

# Remote Control

#### Remote control

Operate the fire from the comfort of your armchair.