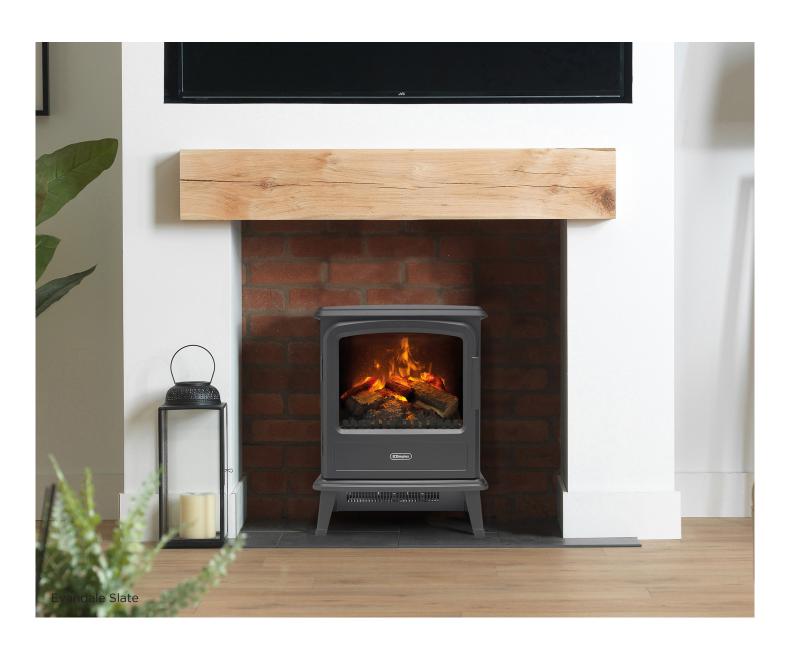

# Evandale Slate

FREESTANDING ELECTRIC STOVE

EVN20SL

The Evandale is based on a modern cast-iron design, and is freestanding to ensure minimal installation and manoeuvrability within any space. With fully variable flame and smoke intensity controls, the stove utilises patented Optimyst technology for the world's most realistic electric flame effect.

This fire can operate via a remote control and can even be used independently of the fully concealed 2kW heater, meaning you can enjoy the classic feel of the fire all year round.

The Dimplex Optimyst range is state-of-the-art, using established ultrasonic technology to create an ultra-fine water mist that rises up and works with the under fuel bed lighting to give a fully three dimensional fire effect. The result is so authentic that it is regularly mistaken for true flames and smoke.

# Evandale Slate

**W** 440mm

D 280mm

| Dimensions & Weight |       |       |        |                   |
|---------------------|-------|-------|--------|-------------------|
| Height              | Width | Depth | Weight | Power Cord Length |
| 580mm               | 440mm | 280mm | 11.4kg | 1.8m              |