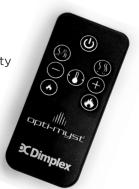

# Remote Control

- On/off
- Heat settings
- Flame intensity
- Thermostat

### Remote control

Operate the fire from the comfort of your armchair.