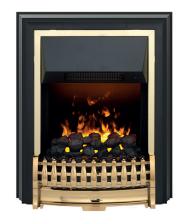

# Bramdean

FREESTANDING ELECTRIC FIRE

BMD20

The Bramdean Optimyst freestanding electric fire looks deceptively real. Using patented Optimyst 3D flame technology, it will captivate you from the moment you see it.

With classic styling, a dashing brass finish, coal effect fuel bed and thermostatic controls which allows you to set your fire to produce heat when the room drops to a certain temperature, helping to maintain comfort in your home. Providing up to 2kW heat output with a choice of manual or remote control which allows you to control the heat and flame intensity, the Bramdean is packed full of features you will love.

#### Real coal fuel bed

Complete the look of a real fire with the realistic coal fuelbed.