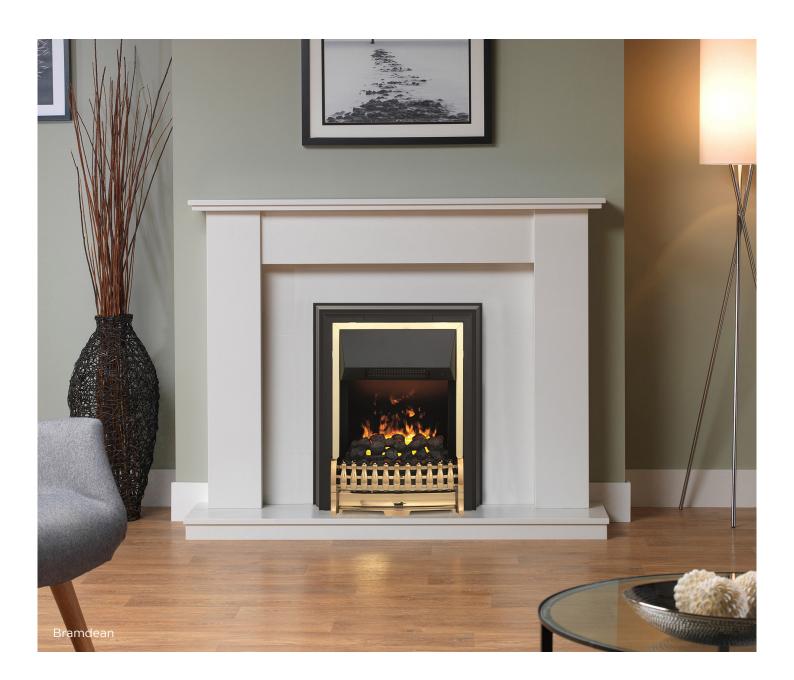

# Bramdean

FREESTANDING ELECTRIC FIRE

BMD20

The Bramdean Optimyst freestanding electric fire looks deceptively real. Using patented Optimyst 3D flame technology, it will captivate you from the moment you see it.

The combination of ultra-fine water mist and special lighting creates a convincing illusion of flames and smoke. Bramdean is a freestanding fire which means that it can fit "flat-to-wall" with no inset depth required and can also be installed within a fire surround.

With classic styling, a dashing brass finish, coal effect fuel bed and thermostatic controls which allows you to set your fire to produce heat when the room drops to a certain temperature, helping to maintain comfort in your home. Providing up to 2kW heat output with a choice of manual or remote control which allows you to control the heat and flame intensity, the Bramdean is packed full of features you will love.