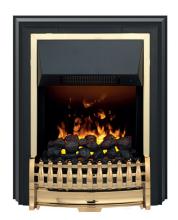

# Bramdean

FREESTANDING ELECTRIC FIRE

BMD20

The Bramdean Optimyst freestanding electric fire looks deceptively real. Using patented Optimyst 3D flame technology, it will captivate you from the moment you see it.

The combination of ultra-fine water mist and special lighting creates a convincing illusion of flames and smoke. Bramdean is a freestanding fire which means that it can fit "flat-to-wall" with no inset depth required and can also be installed within a fire surround.

With classic styling, a dashing brass finish, coal effect fuel bed and thermostatic controls which allows you to set your fire to produce heat when the room drops to a certain temperature, helping to maintain comfort in your home. Providing up to 2kW heat output with a choice of manual or remote control which allows you to control the heat and flame intensity, the Bramdean is packed full of features you will love.

# Bramdean

| Dimensions & Weight |       |       |        |                   |
|---------------------|-------|-------|--------|-------------------|
| Height              | Width | Depth | Weight | Power Cord Length |
| 670mm               | 566mm | 217mm | 8kg    | 1.8m              |