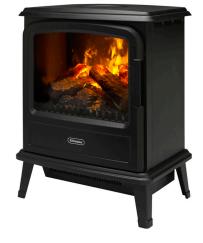

### Evandale Black

#### FREESTANDING ELECTRIC STOVE

This fire can operate via a remote control and can even be used independently of the fully concealed 2kW heater, meaning you can enjoy the classic feel of the fire all year round.

The Dimplex Optimyst range is state-of-the-art, using established ultrasonic technology to create an ultra-fine water mist that rises up and works with the under fuel bed lighting to give a fully three dimensional fire effect. The result is so authentic that it is regularly mistaken for true flames and smoke.