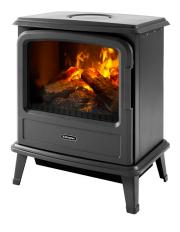

## Evandale Black

#### FREESTANDING ELECTRIC STOVE



This fire can operate via a remote control and can even be used independently of the fully concealed 2kW heater, meaning you can enjoy the classic feel of the fire all year round.

The Dimplex Optimyst range is state-of-the-art, using established ultrasonic technology to create an ultra-fine water mist that rises up and works with the under fuel bed lighting to give a fully three dimensional fire effect. The result is so authentic that it is regularly mistaken for true flames and smoke.







EVN20BL

## 

### Evandale Black





**Dimensions & Weight** Width Height Depth Weight Power Cord Length 580mm 440mm 280mm 7.7kg 1.8m

#### **Evandale** Pebble



**Remote Control** 

- On/off
- Heat settings
- Flame



#### **Evandale Slate**



#### Manual Control



#### **Features** Unique Optimyst effect M An authentic and unique three dimensional flame and smoke effect created by lights reflecting against ultra fine filtered water mist 2kW heat output 111 Offering up to 2kW of heat via a fan heater Choice of 2 heat settings $\square$ A choice of 1kW or 2kW heat output helping control running costs. Thermostat 18 Maintains the desired room temperature by automatically switching on and off. LED lighting Efficient low energy and long lasting LED bulbs. Remote control Operate the fire from the comfort of your armchair. Fuel beds Complete the look of a real fire with logs. Flame effect only Enjoy the ambience of the flickering flame effect any time without the heat. **Opening Door** This stove has one opening door for added real