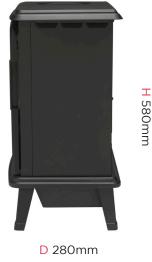

### Evandale Black

**Dimensions & Weight** Width Height Depth Weight Power Cord Length 580mm 440mm 280mm 7.7kg 1.8m