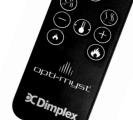

# 

### Evandale Black

#### FREESTANDING ELECTRIC STOVE



This fire can operate via a remote control and can even be used independently of the fully concealed 2kW heater, meaning you can enjoy the classic feel of the fire all year round.

The Dimplex Optimyst range is state-of-the-art, using established ultrasonic technology to create an ultra-fine water mist that rises up and works with the under fuel bed lighting to give a fully three dimensional fire effect. The result is so authentic that it is regularly mistaken for true flames and smoke.







EVN20BL

## 

### Evandale Black





**Dimensions & Weight** Width Height Depth Weight Power Cord Length 580mm 440mm 280mm 7.7kg 1.8m

#### **Evandale** Pebble



**Remote Control** 

- On/off
- Heat settings
- Flame



#### **Evandale Slate**



#### Manual Control



#### **Features** Unique Optimyst effect M An authentic and unique three dimensional flame and smoke effect created by lights reflecting against ultra fine filtered water mist 2kW heat output 111 Offering up to 2kW of heat via a fan heater Choice of 2 heat settings $\square$ A choice of 1kW or 2kW heat output helping control running costs. Thermostat 18 Maintains the desired room temperature by automatically switching on and off. LED lighting Efficient low energy and long lasting LED bulbs. Remote control Operate the fire from the comfort of your armchair. Fuel beds Complete the look of a real fire with logs. Flame effect only Enjoy the ambience of the flickering flame effect any time without the heat. **Opening Door** This stove has one