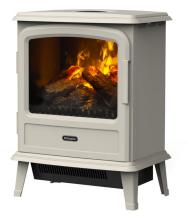

# 

### Evandale Black

#### FREESTANDING ELECTRIC STOVE



This fire can operate via a remote control and can even be used independently of the fully concealed 2kW heater, meaning you can enjoy the classic feel of the fire all year round.

The Dimplex Optimyst range is state-of-the-art, using established ultrasonic technology to create an ultra-fine water mist that rises up and works with the under fuel bed lighting to give a fully three dimensional fire effect. The result is so authentic that it is regularly mistaken for true flames and smoke.







EVN20BL

## 

### Evandale Black





**Dimensions & Weight** Width Height Depth Weight Power Cord Length 580mm 440mm 280mm 7.7kg 1.8m

#### **Evandale** Pebble



**Remote Control** 

- On/off
- Heat settings
- Flame



#### **Evandale Slate**



#### Manual Control



#### **Features** Unique Optimyst effect M An authentic and unique three dimensional flame and smoke effect created by lights reflecting against ultra fine filtered water mist 2kW heat output 111 Offering up to 2kW of heat via a fan heater Choice of 2 heat settings $\square$ A choice of 1kW or 2kW heat output helping control running costs. Thermostat 18 Maintains the desired room temperature by automatically switching on and off. LED lighting Efficient low energy and long lasting LED bulbs. Remote control Operate the fire from the comfort of your armchair. Fuel beds Complete the look of a real fire with logs. Flame effect only Enjoy the ambience of the flickering flame effect any ti