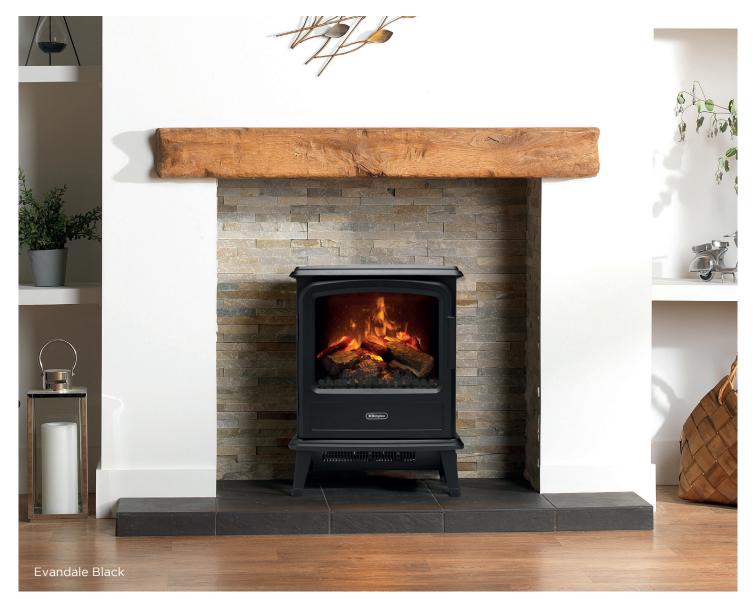

### Evandale Black

**Dimensions & Weight** Width Height Depth Weight Power Cord Length 580mm 440mm 280mm 7.7kg 1.8m

#### Freestanding

Quick and easy to install - fully assembled and ready to plug in and go, ideal for use around the home