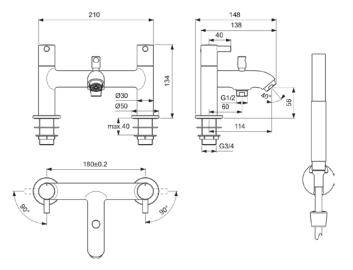

#### General information

Sub product type Rim mounted bath & shower mixer Brand Ideal Standard Suite name CERALINE Colour code AA Colour description chrome Surface finish effect glossy 134 Height (mm) Width (mm) 210 Length / Projection (mm) Fixing method Shank fixation EAN code 3800861065050

# **Product specifications**

| Product specifications        |                   |
|-------------------------------|-------------------|
| Amount of escutcheon(s)       | 2                 |
| Type of temperature control   | Manually operated |
| Cartridge fixation            | Thread included   |
| With handle(s)                | Yes               |
| Amount of handles             | 2                 |
| Handle position               | Тор               |
| Type of handle                | Rotary knob       |
| Handle application            | Volume control    |
| Amount of tap holes           | 2                 |
| With outlet                   | Yes               |
| Spout model                   | Fixed             |
| Tap outlet                    | Aerator           |
| Tap outlet visibility         | Visible           |
| Spout material                | Cast              |
| With escutcheon(s)            | Yes               |
| Material of escutcheon(s)     | Metal             |
| Shape of escutcheon(s)        | Round             |
| With diverter unit            | Yes               |
| Bodymaterial                  | Brass             |
| Surface cover                 | chromium-plated   |
| SmartShine                    | Yes               |
| With head shower              | No                |
| Shower hose connection thread | G 1/2             |
| With handshower set           | Yes               |
| With shower kit               | No                |
| Cool Body technology          | No                |