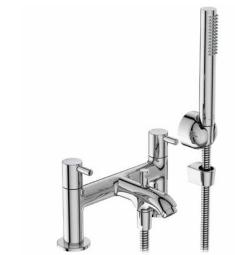

**CERALINE** BC189AA

CERALINE | Rim mounted bath & shower mixer 210x114x134 mm in chrome finish, 2 tap holes | SmartShine

#### General information

Sub product type Rim mounted bath & shower mixer Brand Ideal Standard Suite name CERALINE Colour code AA Colour description chrome Surface finish effect glossy 134 Height (mm) Width (mm) 210 Length / Projection (mm) Fixing method Shank fixation EAN code 3800861065050

#### **Features**

SmartShine