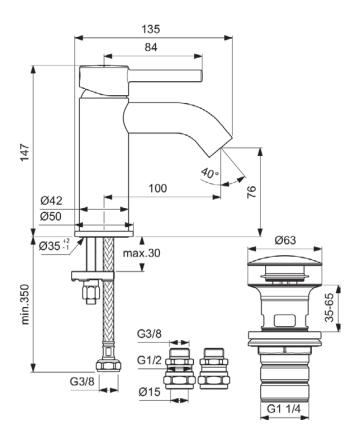

## Image & drawing

# **Product specifications**

Low-pressure model

With escutcheon(s)

Amount of escutcheon(s) 1 With building management system connection Type of temperature control Manually operated Material of cartridge Pivot Stainless steel Size of cartridge Pivot Long Cartridge fixation Thread ring With handle(s) Yes Amount of handles 1 Handle position Тор Amount of tap holes With pull-out spray No With outlet Yes Spout model Tap outlet Aerator Tap outlet adjustable No Tap outlet visibility Hidden Tap outlet is anti vandal No Pipe Spout material

No

Shape of escutcheon(s) Round Bodymaterial Brass

chromium-plated

Surface cover

SmartShine Yes With waste set No With waste set
EasyFix technology
Blue Start technology Yes No With flow regulator Yes PVD technology No Max. flow rate at 300 kPa (l)