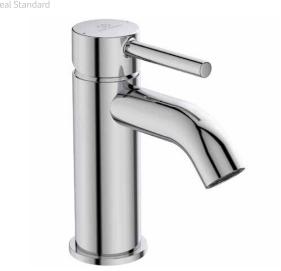

**CERALINE** BC186AA

CERALINE | Basin mixer 50x100x147 mm in chrome finish, no waste | EasyFix, Ecoflow, Hidden aerator, SmartShine, EPD, WRAS

## Image & drawing